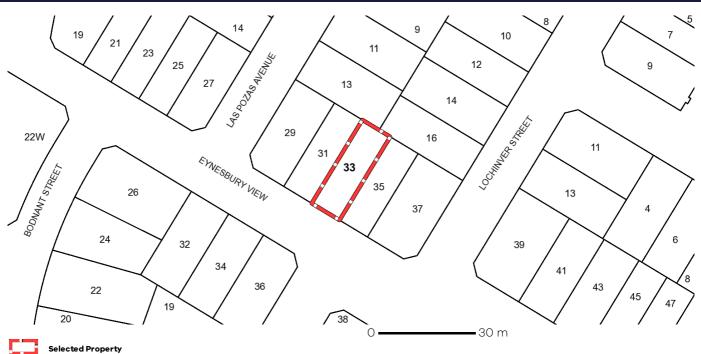

#### **PROPERTY DETAILS**

| Address:                          | 33 EYNESBURY VIEW WOLLERT 3750 |                           |
|-----------------------------------|--------------------------------|---------------------------|
| Lot and Plan Number:              | Lot 1940 PS636527              |                           |
| Standard Parcel Identifier (SPI): | 1940\PS636527                  |                           |
| Local Government Area (Council):  | WHITTLESEA                     | www.whittlesea.vic.gov.au |
| Council Property Number:          | 829556                         |                           |
| Directory Reference:              | Melway 181 F3                  |                           |

## SITE DIMENSIONS

All dimensions and areas are approximate. They may not agree with those shown on a title or plan.

| shown on a lite of plai |  |  |
|-------------------------|--|--|
| <b>Area:</b> 300 sq. m  |  |  |
| Perimeter: 80 m         |  |  |
| For this property:      |  |  |
| Site boundaries         |  |  |
| Road frontages          |  |  |
| S                       |  |  |