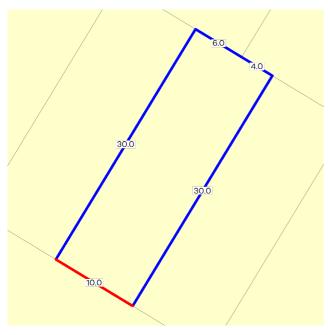

## SITE DIMENSIONS

All dimensions and areas are approximate. They may not agree with those shown on a title or plan.

| shown on a lite of plai |  |  |
|-------------------------|--|--|
| <b>Area:</b> 300 sq. m  |  |  |
| Perimeter: 80 m         |  |  |
| For this property:      |  |  |
| Site boundaries         |  |  |
| Road frontages          |  |  |
| S                       |  |  |

Dimensions for individual parcels require a separate search, but dimensions for individual units are generally not available.

Calculating the area from the dimensions shown may give a different value to the area shown above

For more accurate dimensions get copy of plan at <u>Title and Property</u> Certificates