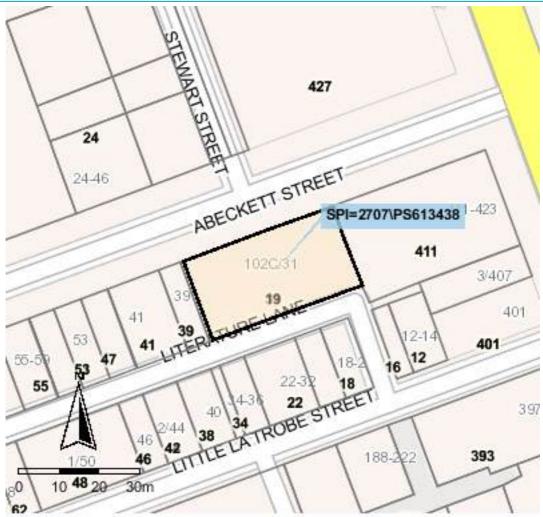

| Purchaser                                                                                         |                               |                           |                        |                                                           |
|---------------------------------------------------------------------------------------------------|-------------------------------|---------------------------|------------------------|-----------------------------------------------------------|
| Name:                                                                                             |                               |                           |                        |                                                           |
| Address                                                                                           |                               |                           |                        |                                                           |
| ABN/ACN:                                                                                          |                               |                           |                        |                                                           |
| Email:                                                                                            |                               |                           |                        |                                                           |
| Purchaser's legal prac                                                                            | ctitioner or conveya          | ancer                     |                        |                                                           |
| Name:                                                                                             |                               |                           |                        |                                                           |
| Address:                                                                                          |                               |                           |                        |                                                           |
| Email:                                                                                            |                               |                           |                        |                                                           |
| Tel:                                                                                              | Fax:                          | DX:                       |                        | Ref:                                                      |
| Land (general condition<br>The land is described in the tab                                       | •                             |                           |                        |                                                           |
| Certificate of Title ref                                                                          | erence                        | be                        | eing lot               | on plan                                                   |
| Volume: 11221                                                                                     | Folio:258                     | 80                        | C11                    | PS613438P                                                 |
| Volume: 11221                                                                                     | Folio:369                     | 27                        | 707                    | PS613438P                                                 |
| If no title or plan references are document referred to as the dia The land includes all improvem | agram location in the registe |                           |                        | ent or the register search statement and the 32 statement |
| Property address                                                                                  |                               |                           |                        |                                                           |
| The address of the land is: VI                                                                    | EVEL 27 2707 and ca<br>C 3000 | r park 8C11/31 Al         | BECKETT STR            | EET, MELBOURNE                                            |
|                                                                                                   |                               |                           |                        |                                                           |
| Goods sold with the land (ge                                                                      |                               |                           | ac and all othe        | r fixtures and fittings of a                              |
| permanent nature as ir                                                                            |                               | s, willdow lulfiisiiii    | igs and an othe        | i lixtures and littings of a                              |
| <u>'</u>                                                                                          | •                             |                           |                        |                                                           |
|                                                                                                   |                               |                           |                        |                                                           |
| Dayment                                                                                           |                               |                           |                        |                                                           |
| Price:                                                                                            |                               |                           |                        |                                                           |
|                                                                                                   |                               | /of which                 | ¢ [                    | That been naid)                                           |
| Deposit                                                                                           |                               | (of which                 | Ψ [                    | has been paid)                                            |
| Balance Deposit bond                                                                              | payable a                     | t settlement              |                        |                                                           |
| •                                                                                                 | 5 applies only if the I       | hox is checked            |                        |                                                           |
| Bank guarantee                                                                                    | c applied only if allo        | ox is sincolled           |                        |                                                           |
| ☐ General condition 1                                                                             | 6 applies only if the         | box is checked            |                        |                                                           |
| GST (general condition                                                                            |                               |                           |                        |                                                           |
| Subject to general con-                                                                           | •                             | includes GST (if a        | ny), unless the        | next box is checked                                       |
| ☐ GST (if any) must b                                                                             | e paid in addition to         | the price if the box      | k is checked           |                                                           |
| ☐ This sale is a sa                                                                               | ale of land on which a        | a 'farming busines        | s' is carried on       | which the parties consider meets                          |
| the requirement                                                                                   | ts of section 38-480 of       | of the GST Act if t       | he box is check        | ked                                                       |
| ☐ This sale is a sa                                                                               | ale of a 'going conce         | rn' if the box is che     | ecked                  |                                                           |
| _                                                                                                 | eme will be used to           | calculate GST if th       | ie box is check        | ed                                                        |
| Settlement (general co                                                                            | ondition 17 & 26.2)           |                           |                        |                                                           |
| unless the land is a lot on an un  the above date; as                                             | · ·                           | ion, in which case settle | ment is due on the I   | ater of:                                                  |
| · · · · · · · · · · · · · · · · · · ·                                                             | the vendor gives notice in v  | writing to the purchaser  | of registration of the | plan of subdivision.                                      |
| ,,,                                                                                               | •                             | vacant possessio          | on of the prope        | rty unless the box is checked, in                         |
| which case the propert                                                                            |                               | •                         |                        | •                                                         |