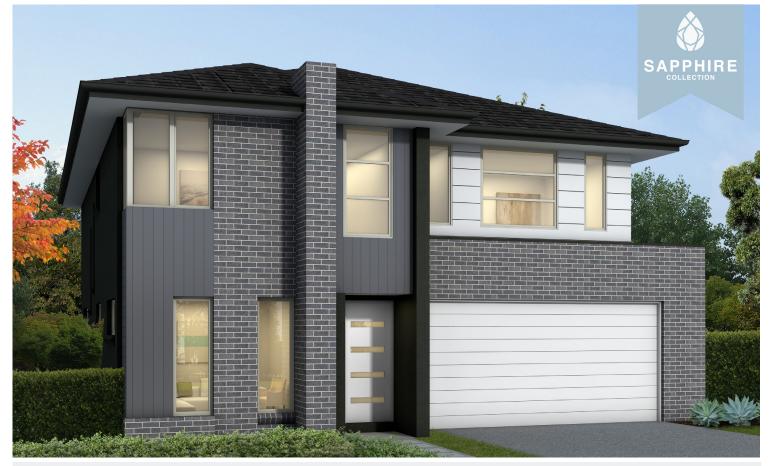

# MONTGOMERY HOUSE AND LAND PACKAGE

## BYRON 250 | METRO

Make yourself at home in the Byron 250, a two storey design suitable for a level, shallow site with a 13m wide frontage or more. With primary living and dining areas on the lower floor that flow to an optional alfresco area, this home is great for entertaining. The design features a home theatre room, rumpus and living area, and four bedrooms.

Three separate living areas, including a home theatre and rumpus room gives your family space while creating a contemporary and functional heart of the home with the open plan living and kitchen area on the lower floor. This is the perfect big family home with enough room for guests, time away from the kids or even a family movie night.