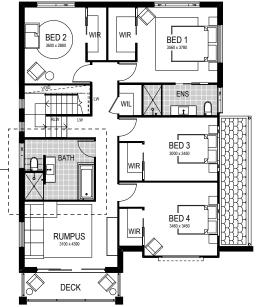

## BYRON 250 | METRO

Make yourself at home in the Byron 250, a two storey design suitable for a level, shallow site with a 13m wide frontage or more. With primary living and dining areas on the lower floor that flow to an optional alfresco area, this home is great for entertaining. The design features a home theatre room, rumpus and living area, and four bedrooms.

Three separate living areas, including a home theatre and rumpus room gives your family space while creating a contemporary and functional heart of the home with the open plan living and kitchen area on the lower floor. This is the perfect big family home with enough room for guests, time away from the kids or even a family movie night.

✓ Sapphire inclusions

- / Site costs and BASIX
- ✓ Quality Italian-made appliances
- ✓ Modern design

**Upper Floor** 