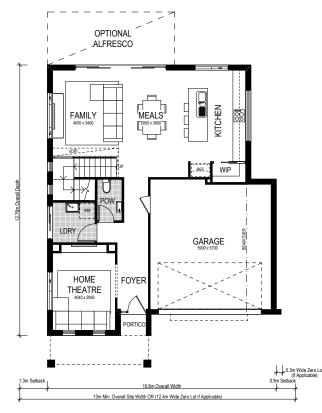

## BYRON 250 | METRO

Make yourself at home in the Byron 250, a two storey design suitable for a level, shallow site with a 13m wide frontage or more. With primary living and dining areas on the lower floor that flow to an optional alfresco area, this home is great for entertaining. The design features a home theatre room, rumpus and living area, and four bedrooms.

Three separate living areas, including a home theatre and rumpus room gives your family space while creating a contemporary and functional heart of the home with the open plan living and kitchen area on the lower floor. This is the perfect big family home with enough room for guests, time away from the kids or even a family movie night.

### Lower Floor

\*CONDITIONS APPLY This is not a final tender. Montgomery Homes reserves the right to revise plans, pricing and specifications without obligation or notice. Pricing is subject to Council and statutory or regulatory authority requirements (Eg. BASIX, Mines, Bushfire etc). Designs and plans are copyright protected and remain the property of Montgomery Homes Pty Ltd at all times. Images are for illustrative purposes only. Refer to Tender for pricing or inclusions/exclusions regarding external works i.e. turf, landscaping, driveway, retaining walls, and floor coverings, window furnishings and light fittings.