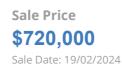

#### 84 SHIRLEY ST, ALTONA MEADOWS, VIC 3028 🛛 🚍 3 🔅 1

Distance from Property: 412m

This report has been compiled on 30/09/2024 by Sweeney Altona, Altona Meadows & Altona North. Property Data Solutions Pty Ltd 2024 -

| Address of comparable property          | Price     | Date of sale |
|-----------------------------------------|-----------|--------------|
| 71 ORVILLE ST, ALTONA MEADOWS, VIC 3028 | \$700,000 | 28/06/2024   |
| 12 LOCAN CRT, ALTONA MEADOWS, VIC 3028  | \$678,000 | 23/02/2024   |
| 84 SHIRLEY ST, ALTONA MEADOWS, VIC 3028 | \$720,000 | 19/02/2024   |