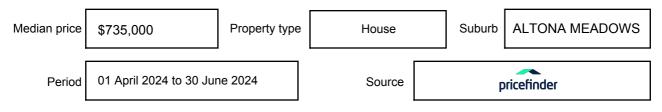

## **MEDIAN SALE PRICE**

# ALTONA MEADOWS, VIC, 3028

Suburb Median Sale Price (House)

\$735,000

01 April 2024 to 30 June 2024

Provided by: **pricefinder** 

#### Median sale price