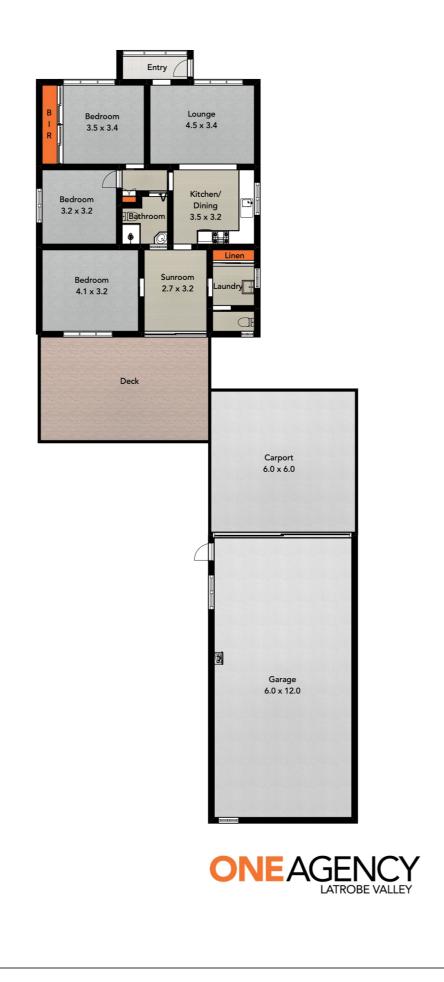

## Features Include:

- -Three generously sized bedrooms, master including built in robes
- -Spacious lounge room with seperate mud room front entrance
- -Neat kitchen features gas cooking, ample storage, built in pantry and low
- maintenance vinyl plank flooring
- -Rear sunroom area
- -Serviceable bathroom includes a step in shower and toilet
- -Gas central heating and split system air conditioning
- -Expansive backyard with a large deck for outdoor entertaining
- -Huge shed equipped with a wood heater and shelving plus a double carport offers
- storage for 6 vehicles

-Situated on approximately 779 m2

Anthony Bloomfield anthony@oneagencylv.com.au 0455 303 750

Josh Quigley josh@oneagencylv.com.au 0477 122 366

All information contained herein is gathered from sources we believe to be reliable. However, we cannot guarantee its accuracy and interested persons should rely on their own enquiries.