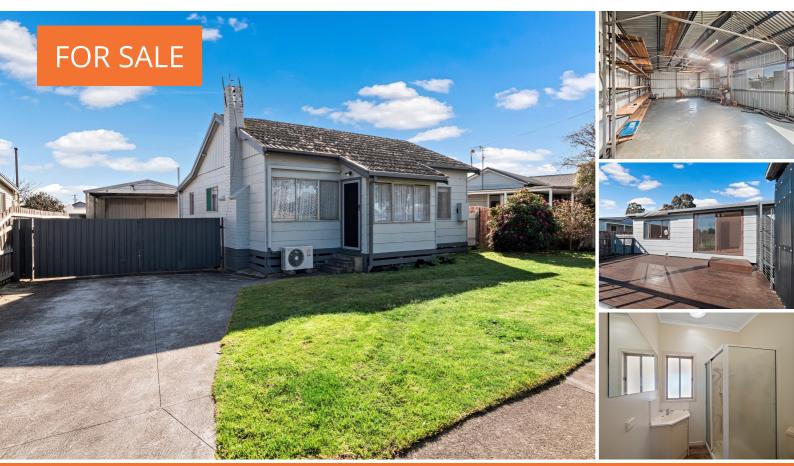

## 180 Kay Street Traralgon

## Sought After Location With Amazing Shed

Welcome to 180 Kay St, Traralgon a hidden gem in a prime location, ideal for both investors and first-time homebuyers.

## Features Include:

- -Three generously sized bedrooms, master including built in robes
- -Spacious lounge room with seperate mud room front entrance
- -Neat kitchen features gas cooking, ample storage, built in pantry and low
- maintenance vinyl plank flooring
- -Rear sunroom area
- -Serviceable bathroom includes a step in shower and toilet
- -Gas central heating and split system air conditioning
- -Expansive backyard with a large deck for outdoor entertaining
- -Huge shed equipped with a wood heater and shelving plus a double carport offers
- storage for 6 vehicles

-Situated on approximately 779 m2

Anthony Bloomfield anthony@oneagencylv.com.au 0455 303 750

Josh Quigley josh@oneagencylv.com.au 0477 122 366

All information contained herein is gathered from sources we believe to be reliable. However, we cannot guarantee its accuracy and interested persons should rely on their own enquiries.