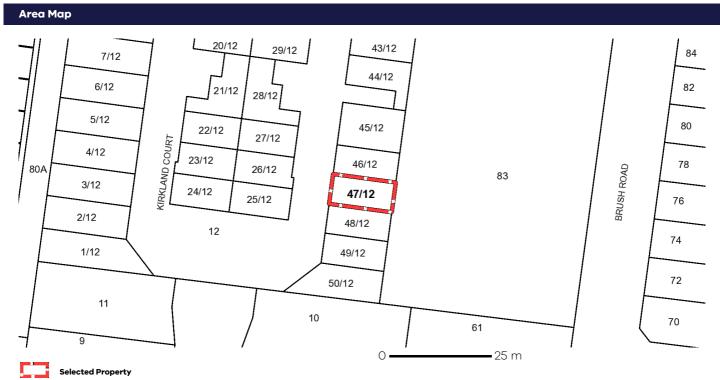

### **PROPERTY DETAILS**

Address: 47/12 KIRKLAND COURT EPPING 3076

Lot and Plan Number: Lot 45 PS641235 Standard Parcel Identifier (SPI): 45\PS641235

Local Government Area (Council): WHITTLESEA

www.whittlesea.vic.gov.au

Council Property Number: 820928

Directory Reference: Melway 182 C6