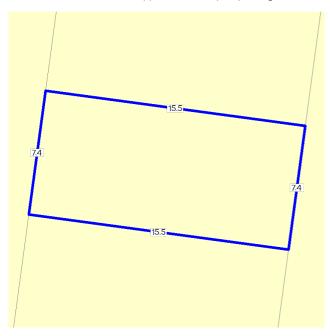

#### SITE DIMENSIONS

All dimensions and areas are approximate. They may not agree with those shown on a title or plan.

**Area:** 115 sq. m Perimeter: 46 m For this property: Site boundaries - Road frontages

Dimensions for individual parcels require a separate search, but dimensions for individual units are generally not available.

Calculating the area from the dimensions shown may give a different value to the area shown above

For more accurate dimensions get copy of plan at<u>Title and Property</u> Certificates