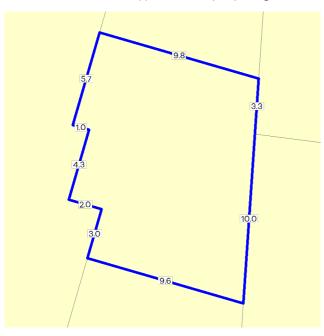

#### SITE DIMENSIONS

All dimensions and areas are approximate. They may not agree with those shown on a title or plan.

**Area:** 133 sq. m Perimeter: 49 m For this property: Site boundaries Road frontages

Dimensions for individual parcels require a separate search, but dimensions for individual units are generally not available.

Calculating the area from the dimensions shown may give a different value to the area shown above

For more accurate dimensions get copy of plan at<u>Title and Property</u> Certificates