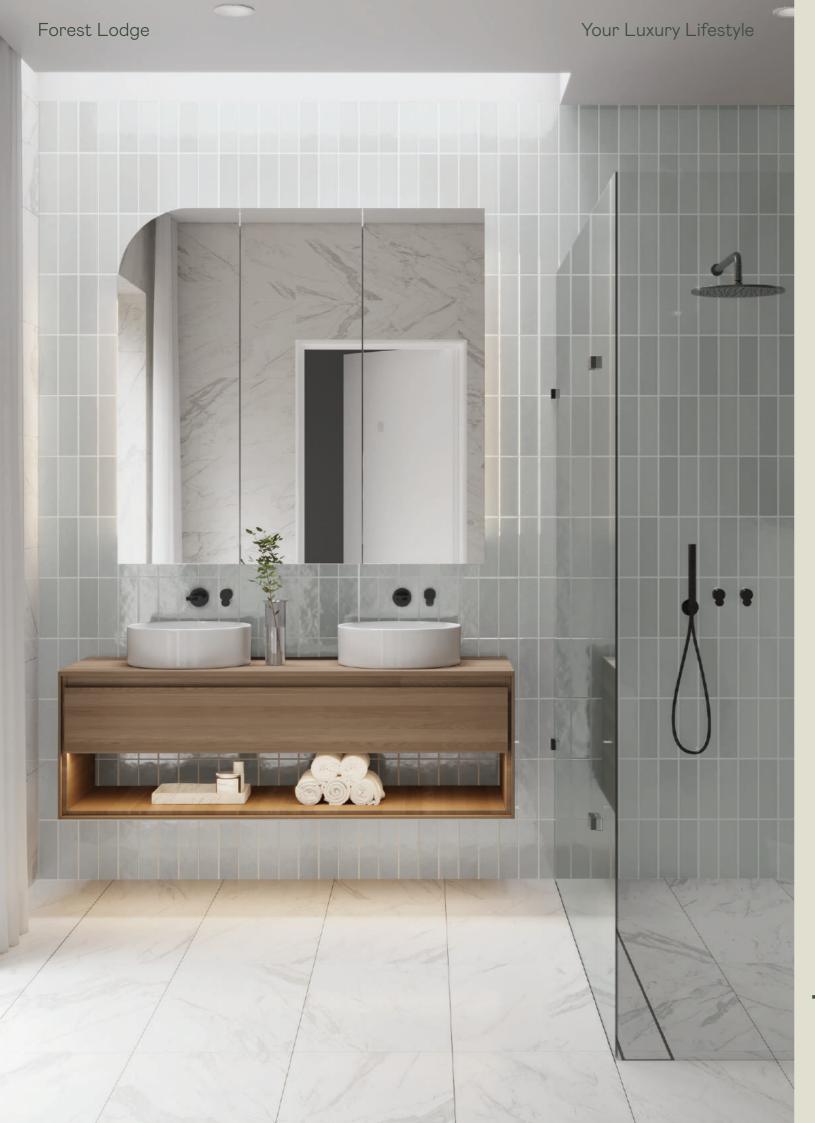

Main bathrooms and ensuites have been designed to harness light and feature sleek, contemporary finishes. Ensuites come with wall-mounted bath spout and mixers, wall concealed cisterns, double basin and mirror sets, frameless glass showers screens and modern finishes thoughout.