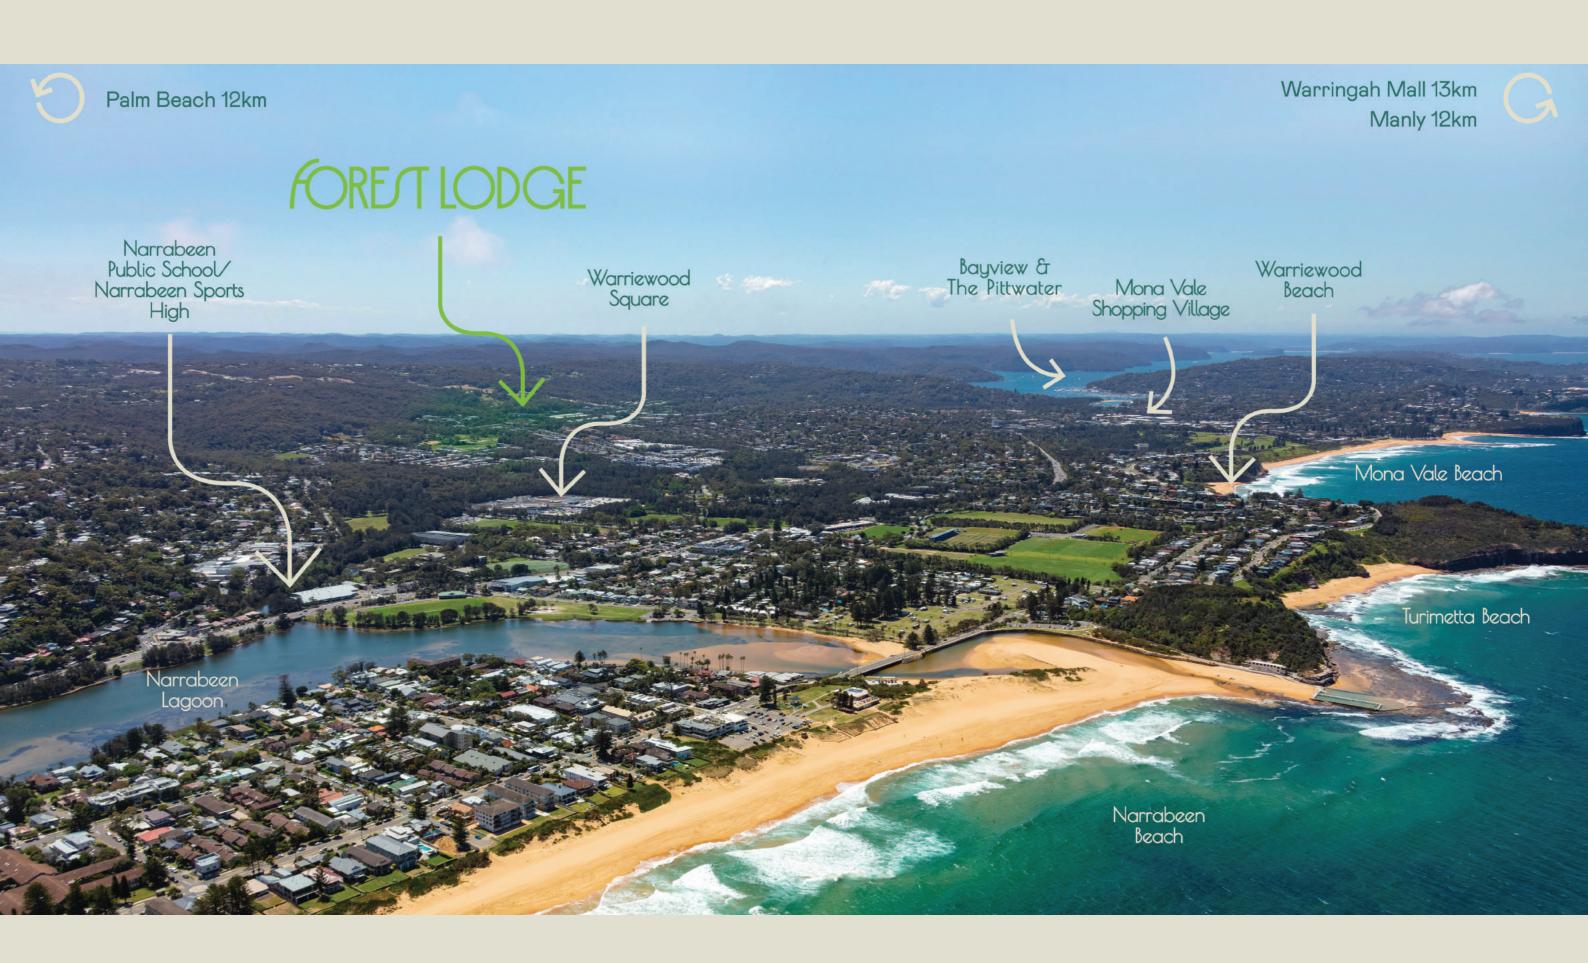

THE

Forest Lodge is nestled in the heart of the Northern Beaches suburbs, just a short drive to local beaches and with easy access to enjoy all your favourite activites, along with vibrant cafes and restaurants.

Live where the forest meets the sea in Warriewood and enjoy a luxury lifestyle at Forest Lodge today.

From decadent eats to top-notch education, natural greenery to retail therapy, surround yourself with convenience and all your heart's desires. Including The Beaches Market, Warriewood Square, Warriewood Cinema and local eateries.