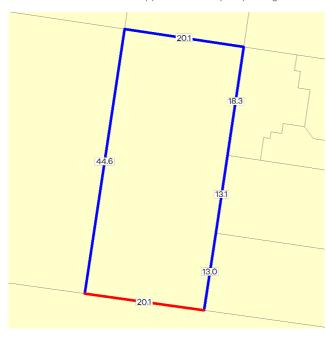

#### SITE DIMENSIONS

All dimensions and areas are approximate. They may not agree with those shown on a title or plan.

**Area:** 897 sq. m Perimeter: 129 m For this property: Site boundaries Road frontages

Dimensions for individual parcels require a separate search, but dimensions for individual units are generally not available.

Calculating the area from the dimensions shown may give a different value to the area shown above

For more accurate dimensions get copy of plan at  $\underline{\sf Title}$  and  $\underline{\sf Property}$ Certificates