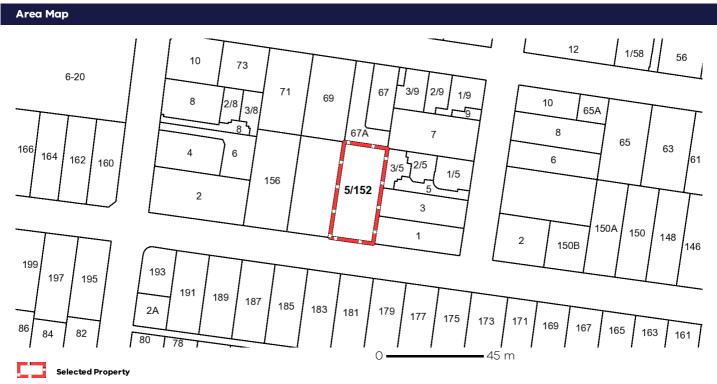

#### **PROPERTY DETAILS**

Address: 5/152 TYLER STREET PRESTON 3072

Lot and Plan Number: Lot 5 PS636034 Standard Parcel Identifier (SPI): 5\PS636034

Local Government Area (Council): DAREBIN www.darebin.vic.gov.gu

Council Property Number: 246391

Directory Reference: Melway 19 A9

Note: There are 8 properties identified for this site.

These can include units (or car spaces), shops, or part or whole floors of a building.

#### SITE DIMENSIONS

All dimensions and areas are approximate. They may not agree with those shown on a title or plan.

**Area:** 897 sq. m Perimeter: 129 m For this property: Site boundaries Road frontages