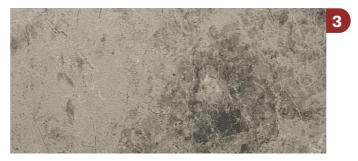

**1** Victoria Carpets | Abingdale Plush (bedroom floor only)

- 2 Engineered Timber Floors Smoked Brown (living area and corridor floors)
- **Tiles | Dogal | Dark Grey V2 | Porcelain Matt** 300mm x 600mm, 300mm x 400mm, & 300mm x 300mm (kitchen floors; bathroom & laundry floors and walls)
- **Tiles Zinc** 300mm x 300mm TBC (balcony floors)
- 5 Dulux (Paint Finish 2pak) Pipe Clay | Matt (kitchen - selected joinery)
- 6 Polytec | Ravine | Laminate Cafe Oak 3660mm x 1830mm (kitchen - selected joinery \*3 Bed Apartment Wardrobe Doors
- Natural Stone | Tundra Grey Bathroom: 40mm Benchtop / 20mm Splashback (book matched) \*Studio's, 1&2 bed apartments
- 8 Natural Quartz Argento Kitchen: 40mm Benchtop, 20mm Splashback (book matched), 40mm Kitchen Island / 40mm Freestanding Kitchen Island ends \*Studio's, 1 & 2 bed partments Bar & Study: if applicable