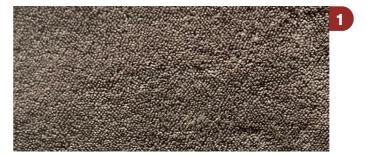

**1** Victoria Carpets | Abingdale Plush (bedroom floor only)

- 2 Engineered Timber Floors Smoked Brown (living area and corridor floors)
- **Tiles | Dogal | Dark Grey V2 | Porcelain Matt** 300mm x 600mm, 300mm x 400mm, & 300mm x 300mm (kitchen floors; bathroom & laundry floors and walls)
- **Tiles Zinc** 300mm x 300mm TBC (balcony floors)
- 5 Dulux (Paint Finish 2pak) Pipe Clay | Matt (kitchen - selected joinery)
- 6 Polytec | Ravine | Laminate Cafe Oak 3660mm x 1830mm (kitchen - selected joinery \*3 Bed Apartment Wardrobe Doors
- Natural Stone | Tundra Grey Bathroom: 40mm Benchtop / 20mm Splashback (book matched) \*Studio's, 1&2 bed apartments
- 8 Natural Quartz Argento Kitchen: 40mm Benchtop, 20mm Splashback (book matched), 40mm Kitchen Island / 40mm Freestanding Kitchen Island ends \*Studio's, 1 & 2 bed partments Bar & Study: if applicable