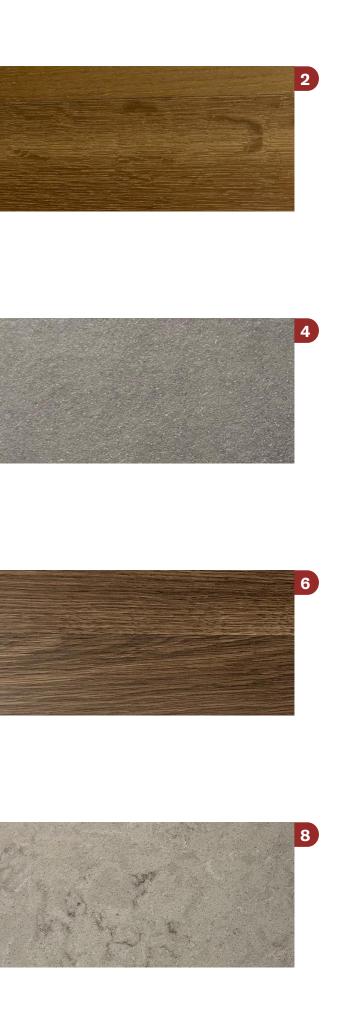

**1** Victoria Carpets | Abingdale Plush (bedroom floor only)

- 2 Engineered Timber Floors Smoked Brown (living area and corridor floors)
- **Tiles | Dogal | Dark Grey V2 | Porcelain Matt** 300mm x 600mm, 300mm x 400mm, & 300mm x 300mm (kitchen floors; bathroom & laundry floors and walls)
- **Tiles Zinc** 300mm x 300mm TBC (balcony floors)
- 5 Dulux (Paint Finish 2pak) Pipe Clay | Matt (kitchen - selected joinery)
- 6 Polytec | Ravine | Laminate Cafe Oak 3660mm x 1830mm (kitchen - selected joinery \*3 Bed Apartment Wardrobe Doors
- Natural Stone | Tundra Grey Bathroom: 40mm Benchtop / 20mm Splashback (book matched) \*Studio's, 1&2 bed apartments
- 8 Natural Quartz Argento Kitchen: 40mm Benchtop, 20mm Splashback (book matched), 40mm Kitchen Island / 40mm Freestanding Kitchen Island ends \*Studio's, 1 & 2 bed partments Bar & Study: if applicable

## TILING

## JOINERY

## **STONE**