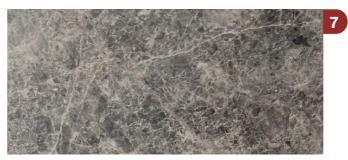

**1** Victoria Carpets | Abingdale Plush (bedroom floor only)

- 2 Engineered Timber Floors Smoked Brown (living area and corridor floors)
- **Tiles | Dogal | Dark Grey V2 | Porcelain Matt** 300mm x 600mm, 300mm x 400mm, & 300mm x 300mm (kitchen floors; bathroom & laundry floors and walls)
- **Tiles Zinc** 300mm x 300mm TBC (balcony floors)
- 5 Dulux (Paint Finish 2pak) Pipe Clay | Matt (kitchen - selected joinery)
- 6 Polytec | Ravine | Laminate Cafe Oak 3660mm x 1830mm (kitchen - selected joinery \*3 Bed Apartment Wardrobe Doors
- Natural Stone | Tundra Grey Bathroom: 40mm Benchtop / 20mm Splashback (book matched) \*Studio's, 1&2 bed apartments
- 8 Natural Quartz Argento Kitchen: 40mm Benchtop, 20mm Splashback (book matched), 40mm Kitchen Island / 40mm Freestanding Kitchen Island ends \*Studio's, 1 & 2 bed partments Bar & Study: if applicable

## TILING