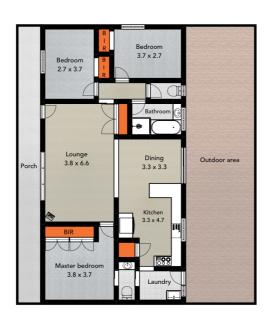

## 3 Bedroom Brick Home on 5 Acres

Nestled on an approximate 5-acre allotment, this brick home offers the perfect blend of comfort and rural charm. The open-plan layout seamlessly connects the kitchen, dining, & living areas with wood heating for cozy winters & split system air conditioning for year-round comfort.

Each of the 3 bedrooms are equipped with BIR, the master has a partial ensuite while the remaining bedrooms are serviced by a family bathroom with separate shower and bath. The decked outdoor area is perfect for entertaining while the 24 solar panels reduce your utility costs.