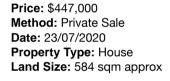

## Address of comparable property

|   | an occ of comparable property      |           | Date of Gail |
|---|------------------------------------|-----------|--------------|
| 1 | 20 Delaney Dr MINERS REST 3352     | \$447,000 | 23/07/2020   |
| 2 | 26 Lowry Cr MINERS REST 3352       | \$440,000 | 25/08/2020   |
| 3 | 50 Normlyttle Pde MINERS REST 3352 | \$430,000 | 24/05/2019   |

Price: \$440,000 Method: Private Sale Date: 25/08/2020 Property Type: House Land Size: 625 sqm approx

50 Normlyttle Pde MINERS REST 3352

(REI/VG)

**--**

**a** 

**Price:** \$430,000 **Method:** Private Sale **Date:** 24/05/2019