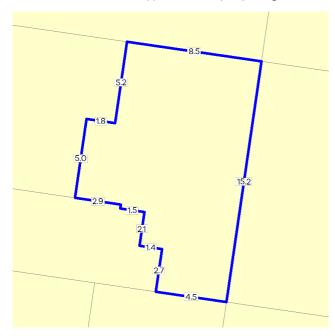

#### SITE DIMENSIONS

All dimensions and areas are approximate. They may not agree with those shown on a title or plan.

**Area:** 122 sq. m Perimeter: 51 m For this property: Site boundaries Road frontages

Dimensions for individual parcels require a separate search, but dimensions for individual units are generally not available.

1 overlapping dimension label is not being displayed

Calculating the area from the dimensions shown may give a different value to the area shown above

For more accurate dimensions get copy of plan at<u>Title and Property</u> Certificates