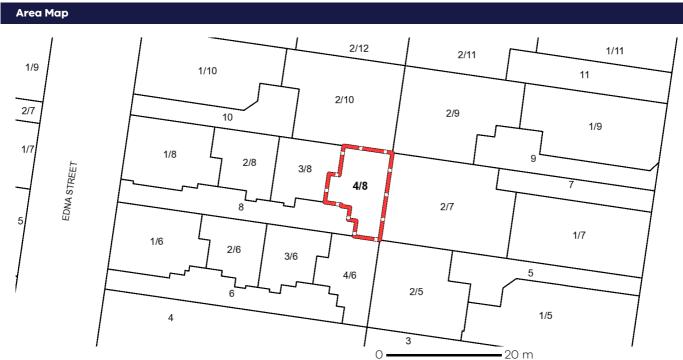

#### **PROPERTY DETAILS**

Address: 4/8 EDNA STREET THOMASTOWN 3074

Lot and Plan Number: Lot 4 PS706904 Standard Parcel Identifier (SPI): 4\PS706904

Local Government Area (Council): WHITTLESEA www.whittlesea.vic.gov.au

#### SITE DIMENSIONS

All dimensions and areas are approximate. They may not agree with those shown on a title or plan.

**Area:** 122 sq. m Perimeter: 51 m For this property: Site boundaries Road frontages

# **PROPERTY REPORT**

Selected Property