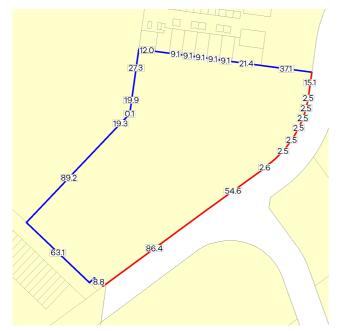

Area: 17968 sq. m (1.80 ha) Perimeter: 584 m For this property: Site boundaries

- Road frontages

the area shown above

Certificates

for individual units are generally not available.

**STATE ELECTORATES** 

Legislative Assembly: MILL PARK

Legislative Council:

23 overlapping dimension labels are not being displayed

Note: There are 153 properties identified for this site. These can include units (or car spaces), shops, or part or whole floors of a building. Dimensions for these individual properties are generally not available.

#### SITE DIMENSIONS

All dimensions and areas are approximate. They may not agree with those shown on a title or plan.

NORTH-EASTERN METROPOLITAN

Dimensions for individual parcels require a separate search, but dimensions

Calculating the area from the dimensions shown may give a different value to

For more accurate dimensions get copy of plan at <u>Title and Property</u>