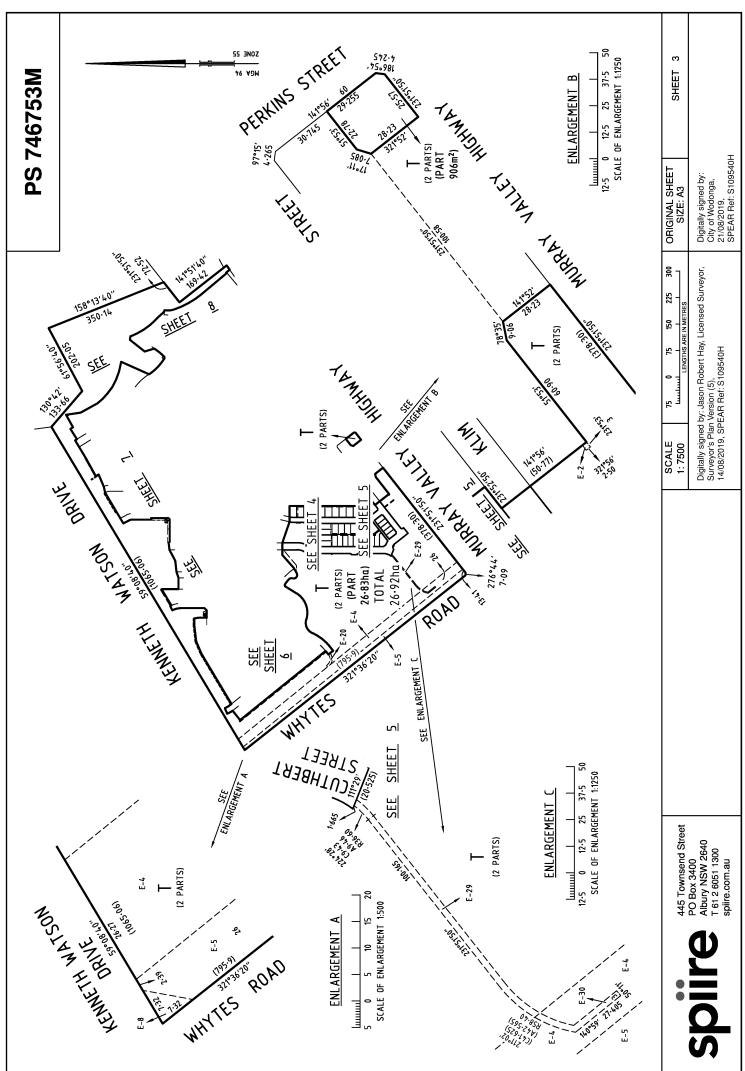

## **PLAN OF SUBDIVISION PS 746753M EDITION 1** LOCATION OF LAND Council Name: City of Wodonga Council Reference Number: 3980 PARISH: WODONGA Planning Permit Reference: 2010/73 SPEAR Reference Number: S109540H TOWNSHIP: -Certification SECTION: 24 This plan is certified under section 11 (7) of the Subdivision Act 1988 CROWN ALLOTMENT: 5 (Part), 6 (Part) & 6A (Part) Date of original certification under section 6: 19/10/2018 **CROWN PORTION: -**Public Open Space TITLE REFERENCE: C/T VOL 11919 FOL 420 A requirement for public open space under section 18 of the Subdivision Act 1988 has not been made Digitally signed by: Antonia Maree Wiltjer for City of Wodonga on 21/08/2019 LAST PLAN REFERENCE: Lot S on PS746744N Statement of Compliance issued: 23/08/2019 POSTAL ADDRESS: 385 KENNETH WATSON DRIVE (at time of subdivision) KILLARA 3691 MGA94 CO-ORDINATES: E: 494 990 ZONE: 55 (of approx centre of land N: 6 000 320 in plan) **VESTING OF ROADS AND/OR RESERVES Notations IDENTIFIER** COUNCIL/BODY/PERSON Lots 1 to 463 (both inclusive) and A to S (both inclusive) have been omitted **ROAD R-1** WODONGA CITY COUNCIL from this plan RESERVE No. 1 WODONGA CITY COUNCIL OTHER PURPOSE OF THE PLAN: **NOTATIONS** To remove part of drainage easement E-22 within Lot S created by PS746744N in favour of Wodonga City Council via Section 6 (1) (k) (iii) of the Subdivision DEPTH LIMITATION 15 metres below the surface Act 1988 SURVEY: This plan is based on survey STAGING: This is not a staged subdivision Planning Permit No. 2010/73 This survey has been connected to permanent marks No(s). 1257, 1203, 1310, 1311 1312, 1313 & 1314 In Proclaimed Survey Area No. 42 **EASEMENT INFORMATION** A - Appurtenant Easement E - Encumbering Easement R - Encumbering Easement (Road) Section 12(2) of the Subdivision Act 1988 applies to all of the land in this plan Width (Metres) Easement Reference Origin Purpose Land Benefited/In Favour of SEE SHEET 2 RIVERSIDE ESTATE - STAGE 13 (38 LOTS) AREA OF STAGE - 4.14ha **ORIGINAL SHEET** SURVEYORS FILE REF: 304567SV00 SHEET 1 OF 8