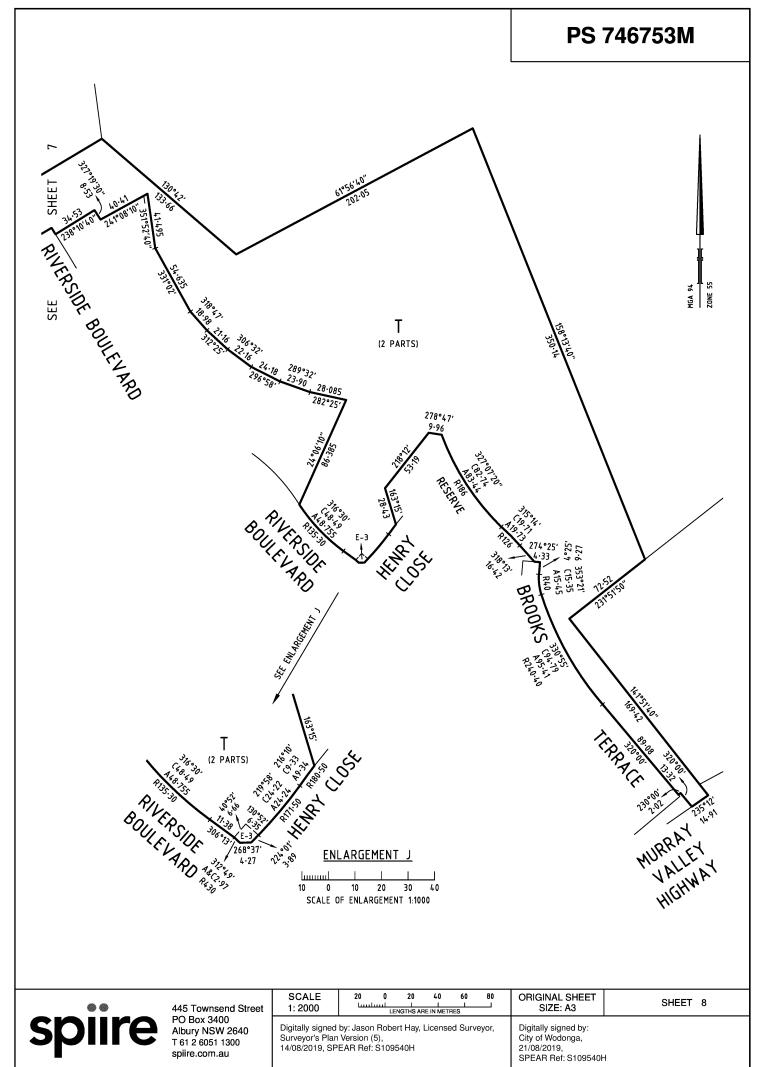

## **PLAN OF SUBDIVISION PS 746753M EDITION 1** LOCATION OF LAND Council Name: City of Wodonga Council Reference Number: 3980 PARISH: WODONGA Planning Permit Reference: 2010/73 SPEAR Reference Number: S109540H TOWNSHIP: -Certification SECTION: 24 This plan is certified under section 11 (7) of the Subdivision Act 1988 CROWN ALLOTMENT: 5 (Part), 6 (Part) & 6A (Part) Date of original certification under section 6: 19/10/2018 **CROWN PORTION: -**Public Open Space TITLE REFERENCE: C/T VOL 11919 FOL 420 A requirement for public open space under section 18 of the Subdivision Act 1988 has not been made Digitally signed by: Antonia Maree Wiltjer for City of Wodonga on 21/08/2019 LAST PLAN REFERENCE: Lot S on PS746744N Statement of Compliance issued: 23/08/2019 POSTAL ADDRESS: 385 KENNETH WATSON DRIVE (at time of subdivision) KILLARA 3691 MGA94 CO-ORDINATES: E: 494 990 ZONE: 55 (of approx centre of land N: 6 000 320 in plan) **VESTING OF ROADS AND/OR RESERVES Notations IDENTIFIER** COUNCIL/BODY/PERSON Lots 1 to 463 (both inclusive) and A to S (both inclusive) have been omitted **ROAD R-1** WODONGA CITY COUNCIL from this plan RESERVE No. 1 WODONGA CITY COUNCIL OTHER PURPOSE OF THE PLAN: **NOTATIONS** To remove part of drainage easement E-22 within Lot S created by PS746744N in favour of Wodonga City Council via Section 6 (1) (k) (iii) of the Subdivision DEPTH LIMITATION 15 metres below the surface Act 1988 SURVEY: This plan is based on survey STAGING: This is not a staged subdivision Planning Permit No. 2010/73 This survey has been connected to permanent marks No(s). 1257, 1203, 1310, 1311 1312, 1313 & 1314 In Proclaimed Survey Area No. 42 **EASEMENT INFORMATION** A - Appurtenant Easement E - Encumbering Easement R - Encumbering Easement (Road) Section 12(2) of the Subdivision Act 1988 applies to all of the land in this plan Width (Metres) Easement Reference Origin Purpose Land Benefited/In Favour of SEE SHEET 2 RIVERSIDE ESTATE - STAGE 13 (38 LOTS) AREA OF STAGE - 4.14ha **ORIGINAL SHEET** SURVEYORS FILE REF: 304567SV00 SHEET 1 OF 8