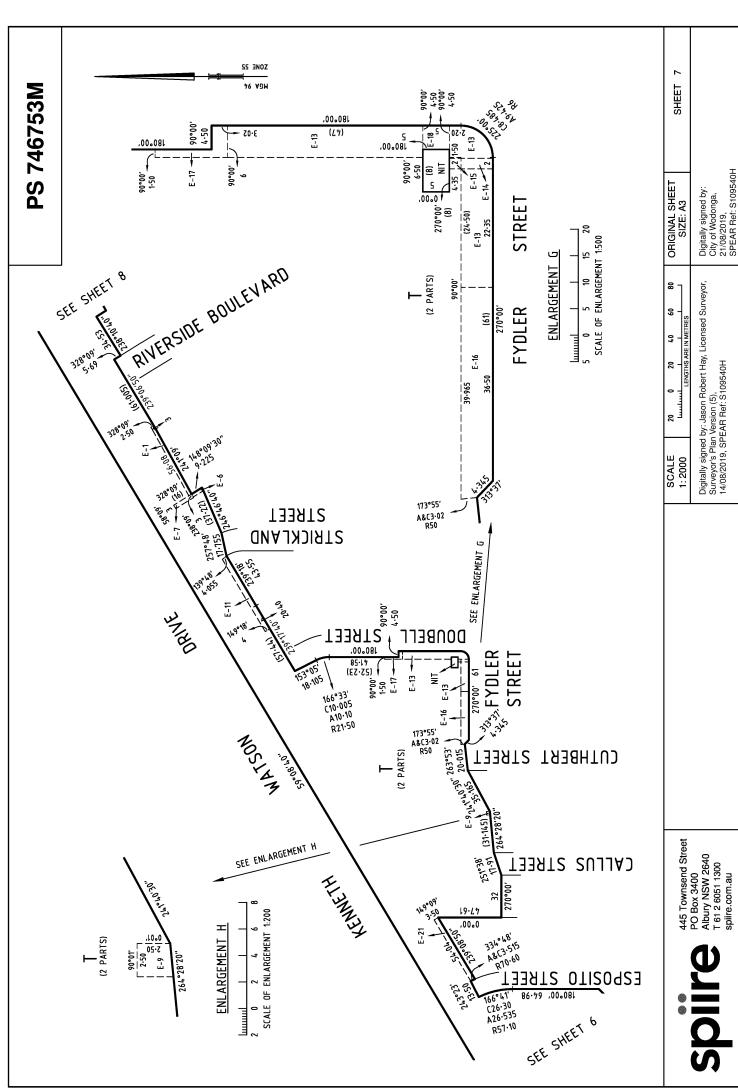

## **PLAN OF SUBDIVISION PS 746753M EDITION 1** LOCATION OF LAND Council Name: City of Wodonga Council Reference Number: 3980 PARISH: WODONGA Planning Permit Reference: 2010/73 SPEAR Reference Number: S109540H TOWNSHIP: -Certification SECTION: 24 This plan is certified under section 11 (7) of the Subdivision Act 1988 CROWN ALLOTMENT: 5 (Part), 6 (Part) & 6A (Part) Date of original certification under section 6: 19/10/2018 **CROWN PORTION: -**Public Open Space TITLE REFERENCE: C/T VOL 11919 FOL 420 A requirement for public open space under section 18 of the Subdivision Act 1988 has not been made Digitally signed by: Antonia Maree Wiltjer for City of Wodonga on 21/08/2019 LAST PLAN REFERENCE: Lot S on PS746744N Statement of Compliance issued: 23/08/2019 POSTAL ADDRESS: 385 KENNETH WATSON DRIVE (at time of subdivision) KILLARA 3691 MGA94 CO-ORDINATES: E: 494 990 ZONE: 55 (of approx centre of land N: 6 000 320 in plan) **VESTING OF ROADS AND/OR RESERVES Notations IDENTIFIER** COUNCIL/BODY/PERSON Lots 1 to 463 (both inclusive) and A to S (both inclusive) have been omitted **ROAD R-1** WODONGA CITY COUNCIL from this plan RESERVE No. 1 WODONGA CITY COUNCIL OTHER PURPOSE OF THE PLAN: **NOTATIONS** To remove part of drainage easement E-22 within Lot S created by PS746744N in favour of Wodonga City Council via Section 6 (1) (k) (iii) of the Subdivision DEPTH LIMITATION 15 metres below the surface Act 1988 SURVEY: This plan is based on survey STAGING: This is not a staged subdivision Planning Permit No. 2010/73 This survey has been connected to permanent marks No(s). 1257, 1203, 1310, 1311 1312, 1313 & 1314 In Proclaimed Survey Area No. 42 **EASEMENT INFORMATION** A - Appurtenant Easement E - Encumbering Easement R - Encumbering Easement (Road) Section 12(2) of the Subdivision Act 1988 applies to all of the land in this plan Width (Metres) Easement Reference Origin Purpose Land Benefited/In Favour of SEE SHEET 2 RIVERSIDE ESTATE - STAGE 13 (38 LOTS) AREA OF STAGE - 4.14ha **ORIGINAL SHEET** SURVEYORS FILE REF: 304567SV00 SHEET 1 OF 8