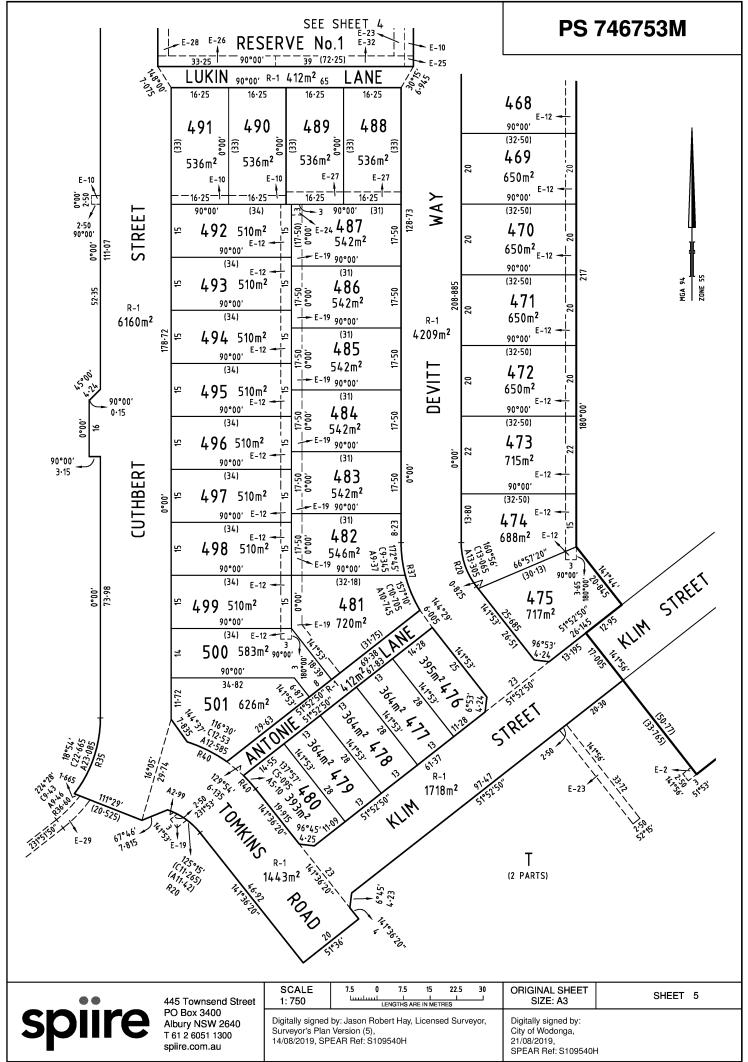

## **PLAN OF SUBDIVISION PS 746753M EDITION 1** LOCATION OF LAND Council Name: City of Wodonga Council Reference Number: 3980 PARISH: WODONGA Planning Permit Reference: 2010/73 SPEAR Reference Number: S109540H TOWNSHIP: -Certification SECTION: 24 This plan is certified under section 11 (7) of the Subdivision Act 1988 CROWN ALLOTMENT: 5 (Part), 6 (Part) & 6A (Part) Date of original certification under section 6: 19/10/2018 **CROWN PORTION: -**Public Open Space TITLE REFERENCE: C/T VOL 11919 FOL 420 A requirement for public open space under section 18 of the Subdivision Act 1988 has not been made Digitally signed by: Antonia Maree Wiltjer for City of Wodonga on 21/08/2019 LAST PLAN REFERENCE: Lot S on PS746744N Statement of Compliance issued: 23/08/2019 POSTAL ADDRESS: 385 KENNETH WATSON DRIVE (at time of subdivision) KILLARA 3691 MGA94 CO-ORDINATES: E: 494 990 ZONE: 55 (of approx centre of land N: 6 000 320 in plan) **VESTING OF ROADS AND/OR RESERVES Notations IDENTIFIER** COUNCIL/BODY/PERSON Lots 1 to 463 (both inclusive) and A to S (both inclusive) have been omitted **ROAD R-1** WODONGA CITY COUNCIL from this plan RESERVE No. 1 WODONGA CITY COUNCIL OTHER PURPOSE OF THE PLAN: **NOTATIONS** To remove part of drainage easement E-22 within Lot S created by PS746744N in favour of Wodonga City Council via Section 6 (1) (k) (iii) of the Subdivision DEPTH LIMITATION 15 metres below the surface Act 1988 SURVEY: This plan is based on survey STAGING: This is not a staged subdivision Planning Permit No. 2010/73 This survey has been connected to permanent marks No(s). 1257, 1203, 1310, 1311 1312, 1313 & 1314 In Proclaimed Survey Area No. 42 **EASEMENT INFORMATION** A - Appurtenant Easement E - Encumbering Easement R - Encumbering Easement (Road) Section 12(2) of the Subdivision Act 1988 applies to all of the land in this plan Width (Metres) Easement Reference Origin Purpose Land Benefited/In Favour of SEE SHEET 2 RIVERSIDE ESTATE - STAGE 13 (38 LOTS) AREA OF STAGE - 4.14ha **ORIGINAL SHEET** SURVEYORS FILE REF: 304567SV00 SHEET 1 OF 8