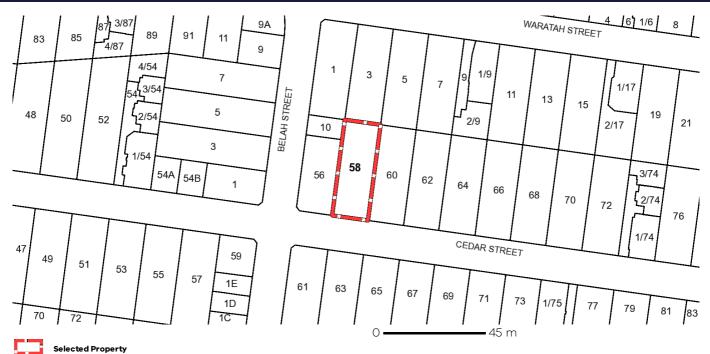

#### **PROPERTY DETAILS**

| Address:                          | 58 CEDAR STREET THOMASTOWN 3074 |                                  |
|-----------------------------------|---------------------------------|----------------------------------|
| Lot and Plan Number:              | Lot 125 LP13481                 |                                  |
| Standard Parcel Identifier (SPI): | 125\LP13481                     |                                  |
| Local Government Area (Council):  | WHITTLESEA                      | <u>www.whittlesea.vic.gov.au</u> |
| Council Property Number:          | 109132                          |                                  |
| Directory Reference:              | Melway 9 A7                     |                                  |

## Area: 681 sq. m Perimeter: 117 m For this property: Site boundaries - Road frontages Dimensions for individual parcels require a separate search, but dimensions

for individual units are generally not available.