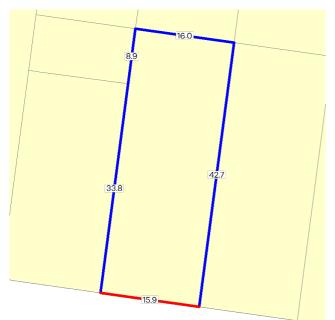

### SITE DIMENSIONS

All dimensions and areas are approximate. They may not agree with those shown on a title or plan.

## Area: 681 sq. m Perimeter: 117 m For this property: Site boundaries - Road frontages Dimensions for individual parcels require a separate search, but dimensions

for individual units are generally not available.

Calculating the area from the dimensions shown may give a different value to the area shown above

For more accurate dimensions get copy of plan at <u>Title and Property</u> Certificates