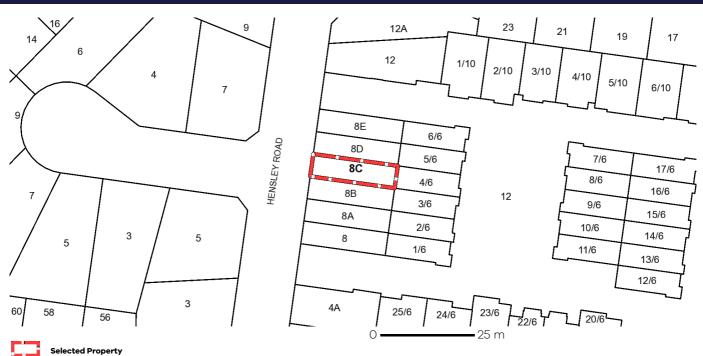

#### **PROPERTY DETAILS**

| Address:                          | 8C HENSLEY ROAD LALOR 3075 |                           |
|-----------------------------------|----------------------------|---------------------------|
| Lot and Plan Number:              | Lot 63 PS743444            |                           |
| Standard Parcel Identifier (SPI): | 63\PS743444                |                           |
| Local Government Area (Council):  | WHITTLESEA                 | www.whittlesea.vic.gov.au |
| Council Property Number:          | 1060011                    |                           |
| Directory Reference:              | Melway 8 H3                |                           |

Area: 137 sq. m Perimeter: 57 m For this property: Site boundaries - Road frontages

the area shown above

Certificates