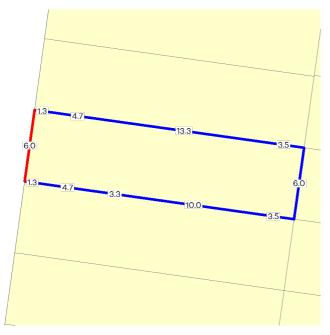

Area: 137 sq. m Perimeter: 57 m For this property: Site boundaries - Road frontages

the area shown above

Certificates

### SITE DIMENSIONS

All dimensions and areas are approximate. They may not agree with those shown on a title or plan.

Calculating the area from the dimensions shown may give a different value to

For more accurate dimensions get copy of plan at<u>Title and Property</u>