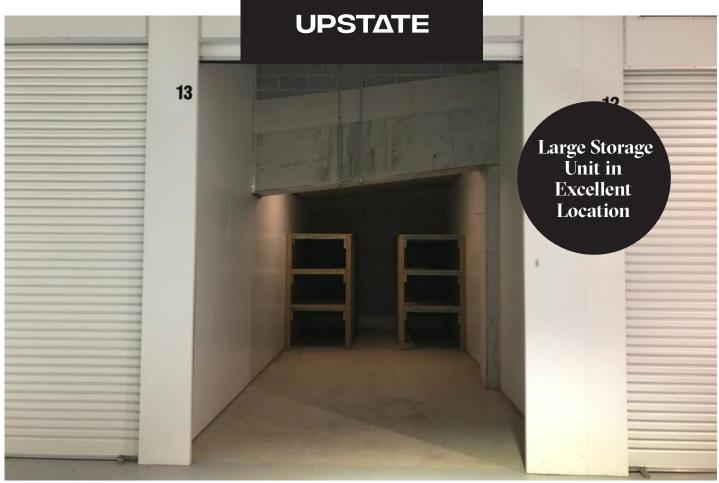

## **Freshwater** 13/4-8 Waine Street

Area 29sqm. This lovely clean storage unit conveniently located just off Pittwater Road, minutes from Manly, Curl Curl & Freshwater! Perfect for personal storage or a small business this unit offers excellent flexibility and comes equipped with power and internet connections.

Price: \$11,000 + GST Total Building area: 29 m2

- Storage Racks
- · High Clearance Electric Roller Door
- Power & Internet Connection
- · Drive in Access
- · Quality Development
- · High Clearance
- · Security Building with 24-hour Access
- · Communal Kitchenette
- Ethernet port