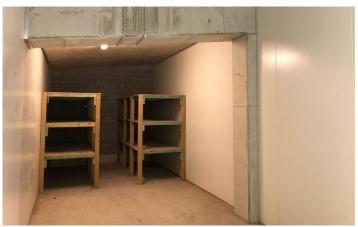

## **Freshwater** 13/4-8 Waine Street

Area 29sqm. This lovely clean storage unit conveniently located just off Pittwater Road, minutes from Manly, Curl Curl & Freshwater! Perfect for personal storage or a small business this unit offers excellent flexibility and comes equipped with power and internet connections.

Price: \$11,000 + GST Total Building area: 29 m2

- Storage Racks
- · High Clearance Electric Roller Door
- Power & Internet Connection
- · Drive in Access
- · Quality Development
- · High Clearance
- · Security Building with 24-hour Access
- · Communal Kitchenette
- Ethernet port