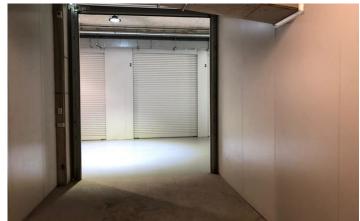

## **Freshwater** 13/4-8 Waine Street

Area 29sqm. This lovely clean storage unit conveniently located just off Pittwater Road, minutes from Manly, Curl Curl & Freshwater! Perfect for personal storage or a small business this unit offers excellent flexibility and comes equipped with power and internet connections.

Price: \$11,000 + GST Total Building area: 29 m2

- Storage Racks
- · High Clearance Electric Roller Door
- Power & Internet Connection
- · Drive in Access
- · Quality Development
- · High Clearance
- · Security Building with 24-hour Access
- · Communal Kitchenette
- Ethernet port