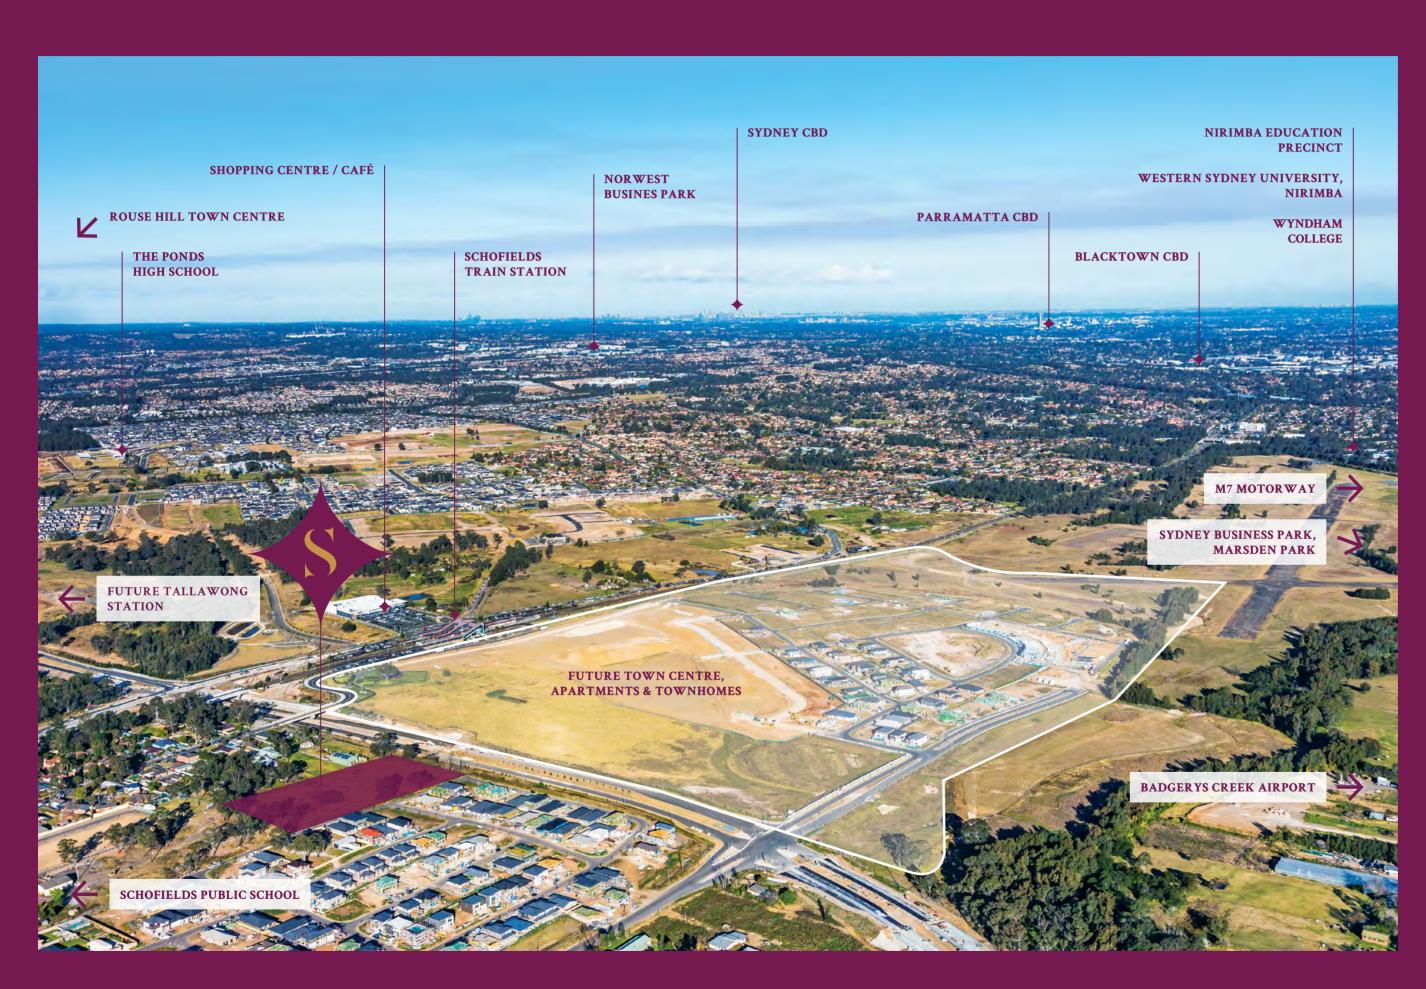

## Ultimate Convenience

**CONVENIENCE IS KEY AT** SILK TERRACES, WHICH LIES A 600M WALK TO **SCHOFIELDS TRAIN** STATION, WOOLWORTHS AND LOCAL CAFES.

It's also just a six minute drive to Tallawong station along the forthcoming Sydney Metro high-frequency railway, which features 1000 commuter car parking spaces and from where a trip to the city will take 57 minutes when it opens in 2019. Schofields Public School is close by, as is the Nirimba Education precinct where you'll find TAFE, the University of Western Sydney, Terra Sancta College and Wyndham College. For some serious shopping and plenty of dining options, take a 10 minute drive to thriving Rouse Hill Town Centre.

## A Renowned Lifestyle Location

+ + + + + +

WELL-KNOWN AS BOTH AN INVESTMENT HOT SPOT AND A DESIRABLE LIFESTYLE ADDRESS, SCHOFIELDS OFFERS A WONDERFUL ARRAY OF OPEN SPACES, PARKLAND AND RECREATIONAL ATTRACTIONS.