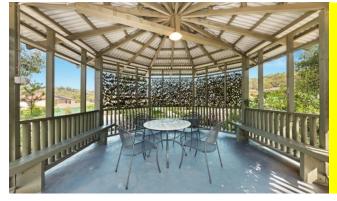

Open plan kitchen with large benchtop and Miele appliances

Fully tiled bathrooms

Wrap around balcony overlooked private garden, gazebo, Feng Shui water pond and district view