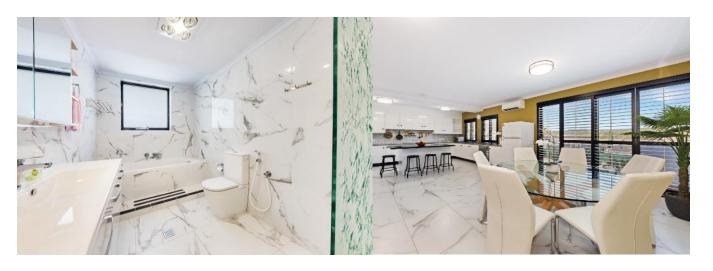

Open plan kitchen with large benchtop and Miele appliances

Fully tiled bathrooms

Wrap around balcony overlooked private garden, gazebo, Feng Shui water pond and district view