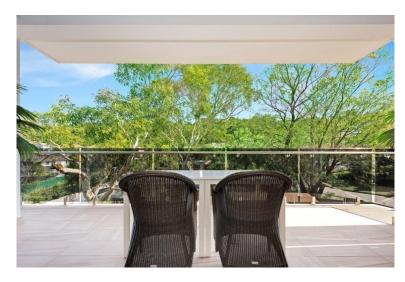

## Magnificent Charming House with Spectacular View

Superbly architecture designed house with large living spaces, lot of natural light, spacious 4 oversized bedrooms each with ensuite, walk-in robe, it overlooking the spectacular view to National Park. The massive 3,030 m2 level land with 650 m2

Open plan kitchen with large benchtop and Miele appliances

Fully tiled bathrooms

Wrap around balcony overlooked private garden, gazebo, Feng Shui water pond and district view