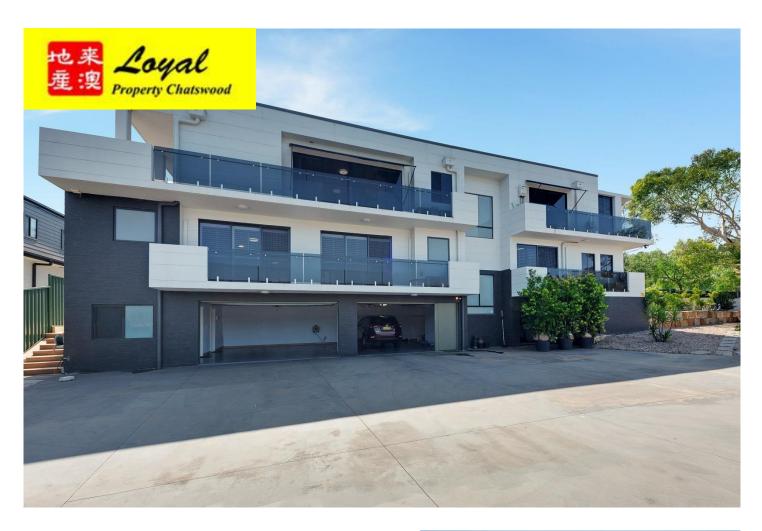

## Magnificent Charming House with Spectacular View

Superbly architecture designed house with large living spaces, lot of natural light, spacious 4 oversized bedrooms each with ensuite, walk-in robe, it overlooking the spectacular view to National Park. The massive 3,030 m2 level land with 650 m2

Raymond Yam 0414 930 188

- Nearly new 3 level all solid concrete construction house
- 4 oversized bedrooms each with ensuite, walk-in robe
- Massive Land size: 3,030 sqm. Internal areas: 650 sqm appr.

Lounge area integrated with bar and lead to the entertaining balcony