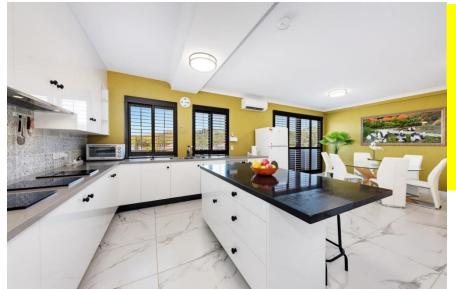

Open plan kitchen with large benchtop and Miele appliances

Fully tiled bathrooms

Wrap around balcony overlooked private garden, gazebo, Feng Shui water pond and district view