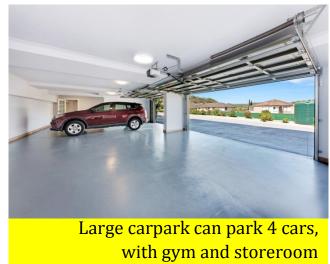

## 46 Carnarvon Drive, Frenchs Forest

## Magnificent Charming House with Spectacular View

Superbly architecture designed house with large living spaces, lot of natural light, spacious 4 oversized bedrooms each with ensuite, walk-in robe, it overlooking the spectacular view to National Park. The massive 3,030 m2 level land with 650 m2







Raymond Yam 0414 930 188





- Nearly new 3 level all solid concrete construction house
- 4 oversized bedrooms each with ensuite, walk-in robe
- Massive Land size: 3,030 sqm. Internal areas: 650 sqm appr.



Lounge area integrated with bar and lead to the entertaining balcony









Open plan kitchen with large benchtop and Miele appliances





Fully tiled bathrooms

Wrap around balcony overlooked private garden, gazebo, Feng Shui water pond and district view