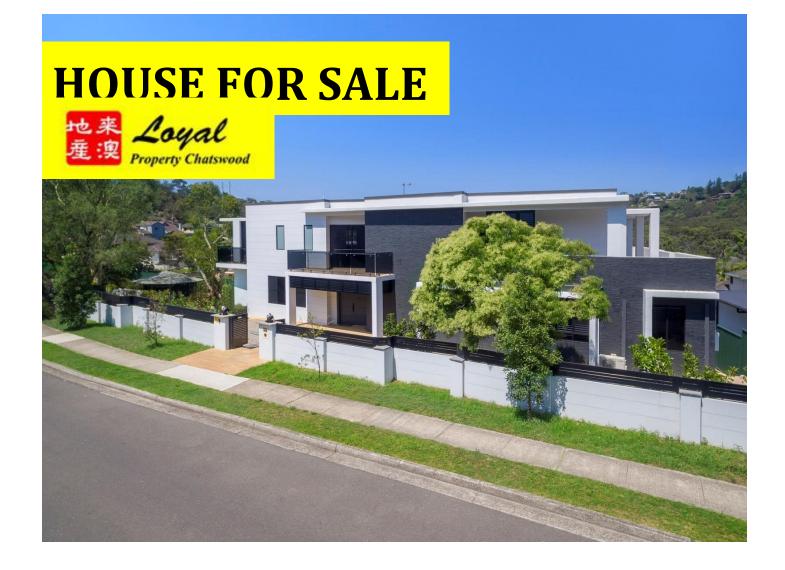

## 46 Carnarvon Drive, Frenchs Forest

## Magnificent Charming House with Spectacular View

Superbly architecture designed house with large living spaces, lot of natural light, spacious 4 oversized bedrooms each with ensuite, walk-in robe, it overlooking the spectacular view to National Park. The massive 3,030 m2 level land with 650 m2

Raymond Yam 0414 930 188

- Nearly new 3 level all solid concrete construction house
- 4 oversized bedrooms each with ensuite, walk-in robe
- Massive Land size: 3,030 sqm. Internal areas: 650 sqm appr.

Lounge area integrated with bar and lead to the entertaining balcony