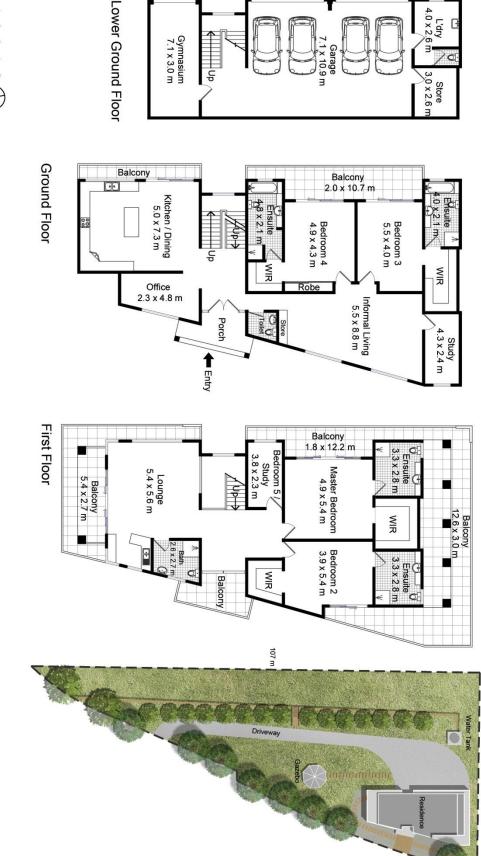

## Magnificent Charming House with Spectacular View

Superbly architecture designed house with large living spaces, lot of natural light, spacious 4 oversized bedrooms each with ensuite, walk-in robe, it overlooking the spectacular view to National Park. The massive 3,030 m2 level land with 650 m2

Raymond Yam 0414 930 188

- Nearly new 3 level all solid concrete construction house
- 4 oversized bedrooms each with ensuite, walk-in robe
- Massive Land size: 3,030 sqm. Internal areas: 650 sqm appr.

Lounge area integrated with bar and lead to the entertaining balcony

Open plan kitchen with large benchtop and Miele appliances

Fully tiled bathrooms

Wrap around balcony overlooked private garden, gazebo, Feng Shui water pond and district view