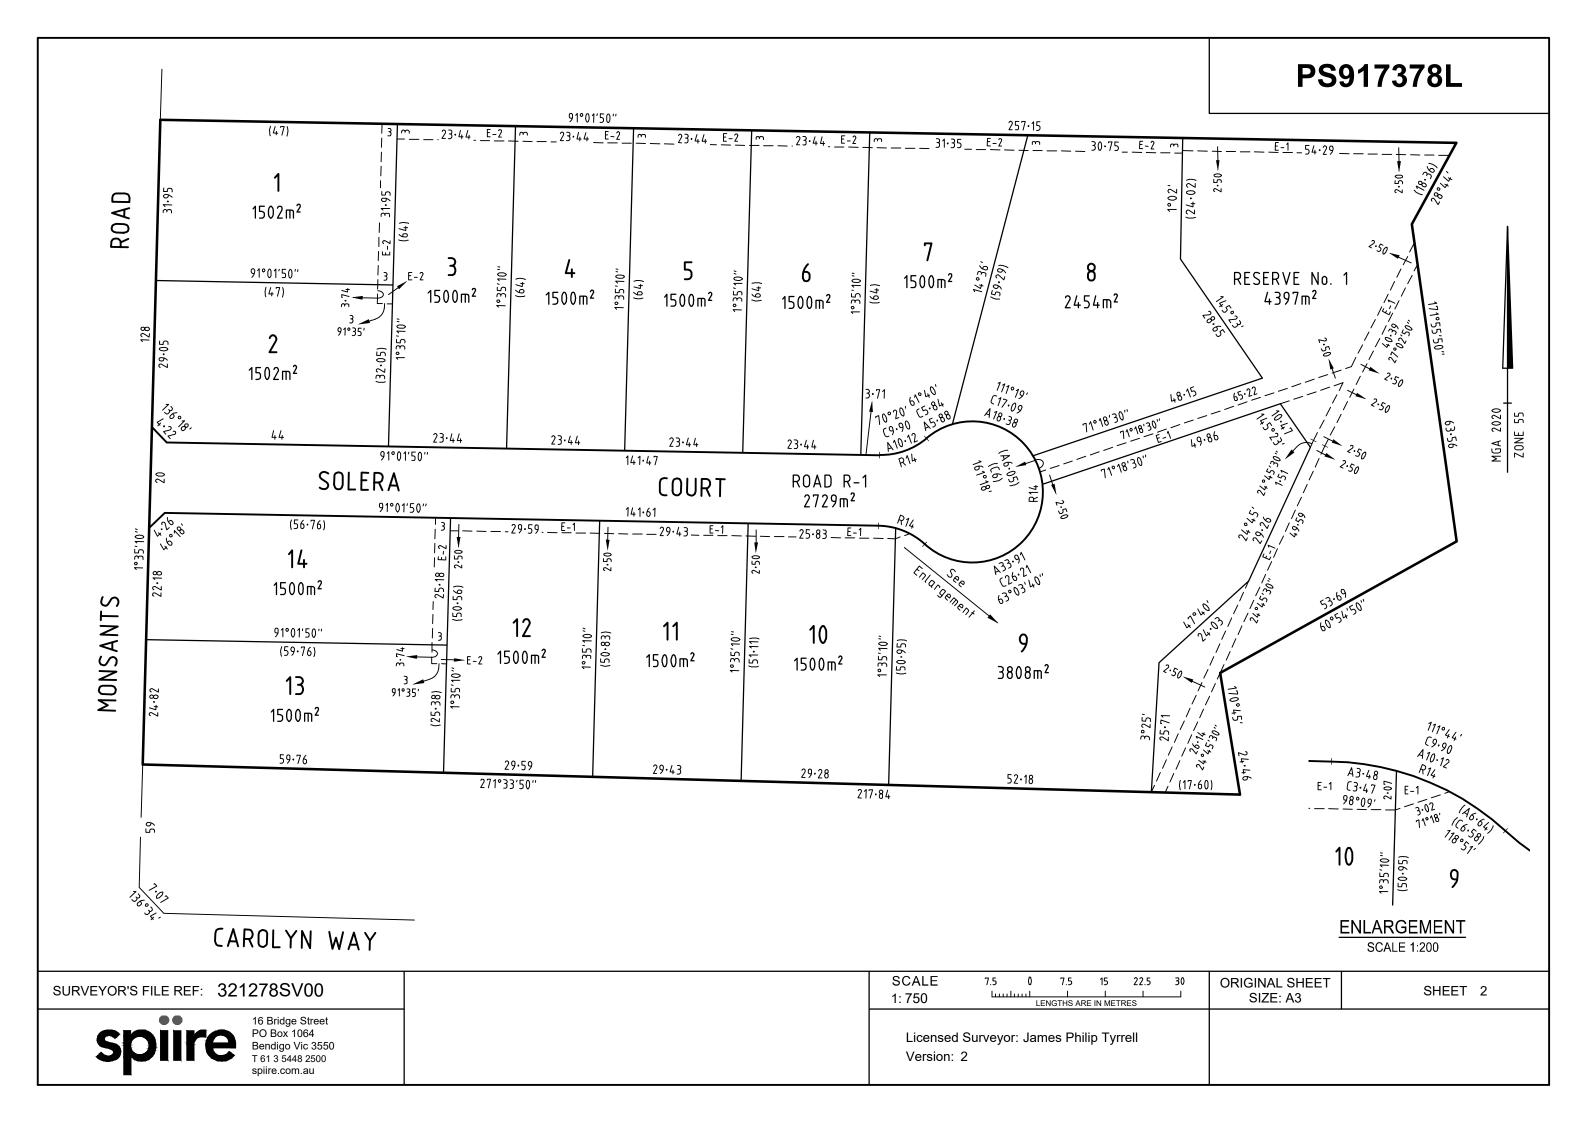

| PLAN OF SUBDIVISION                                                                                                                                                                                                                                                                                                                                                                                                        |                                                                                      |                          |                   |                             | EDITI | ON 1      | PS917378L                        |  |  |
|----------------------------------------------------------------------------------------------------------------------------------------------------------------------------------------------------------------------------------------------------------------------------------------------------------------------------------------------------------------------------------------------------------------------------|--------------------------------------------------------------------------------------|--------------------------|-------------------|-----------------------------|-------|-----------|----------------------------------|--|--|
| LOCATION OF LAND<br>PARISH: MARONG<br>TOWNSHIP:<br>SECTION:<br>CROWN ALLOTMENT: 9 (PART) & 10 (PART)<br>CROWN PORTION:<br>TITLE REFERENCE: C/T VOL 09434 FOL 190<br>VOL 09434 FOL 191<br>LAST PLAN REFERENCE: LOTS 4 & 5 ON LP136941<br>POSTAL ADDRESS: 11-13 MONSANTS ROAD<br>(at time of subdivision) MAIDEN GULLY 3551<br>MGA 2020 CO-ORDINATES: E: 250 080 ZONE: 55<br>(of approx centre of land in plan) N: 5 929 770 |                                                                                      |                          |                   |                             |       |           |                                  |  |  |
| V                                                                                                                                                                                                                                                                                                                                                                                                                          | ESTING C                                                                             | F ROADS A                | ND/OR RESE        | RVES                        |       | NOTATIONS |                                  |  |  |
| IDENTI                                                                                                                                                                                                                                                                                                                                                                                                                     | FIER                                                                                 | CO                       | JNCIL / BODY / PE | RSON                        |       |           |                                  |  |  |
|                                                                                                                                                                                                                                                                                                                                                                                                                            | ROAD R-1     City of Greater Bendigo       RESERVE No. 1     City of Greater Bendigo |                          |                   |                             |       |           |                                  |  |  |
|                                                                                                                                                                                                                                                                                                                                                                                                                            |                                                                                      | NOTATIO                  | ONS               |                             |       |           |                                  |  |  |
| DEPTH LIMIT                                                                                                                                                                                                                                                                                                                                                                                                                | ATION : DOE                                                                          | S NOT APPLY              |                   |                             |       |           |                                  |  |  |
| SURVEY:<br>This plan is based on survey.<br>STAGING:<br>This is not a staged subdivision.<br>Planning Permit No. DS/422/2020.<br>This survey has been connected to permanent marks No(s). 3 & 39.                                                                                                                                                                                                                          |                                                                                      |                          |                   |                             |       |           |                                  |  |  |
|                                                                                                                                                                                                                                                                                                                                                                                                                            |                                                                                      |                          |                   |                             |       |           |                                  |  |  |
| EASEMENT INFORMATION LEGEND: A - Appurtenant Easement E - Encumbering Easement R - Encumbering Easement (Road)                                                                                                                                                                                                                                                                                                             |                                                                                      |                          |                   |                             |       |           |                                  |  |  |
| Section 12(2) of the Subdivision Act 1988 applies to all of the land in this plan                                                                                                                                                                                                                                                                                                                                          |                                                                                      |                          |                   |                             |       |           |                                  |  |  |
| Easement<br>Reference                                                                                                                                                                                                                                                                                                                                                                                                      | Ρι                                                                                   | urpose                   | Width<br>(Metres) | Origir                      | 1     |           | Land Benefited / In Favour of    |  |  |
| E-1, E-2                                                                                                                                                                                                                                                                                                                                                                                                                   |                                                                                      | s or Ancillary<br>rposes | See Diagram       | This Plan - Section<br>1989 |       |           | Coliban Region Water Corporation |  |  |
| E-2                                                                                                                                                                                                                                                                                                                                                                                                                        | Dr                                                                                   | ainage                   | See Diagram       | This Pl                     |       |           | City of Greater Bendigo          |  |  |
|                                                                                                                                                                                                                                                                                                                                                                                                                            |                                                                                      |                          |                   |                             |       |           |                                  |  |  |

| •• |       | 16 Bridge Street                                                     | SURVEYORS FILE REF: 321278SV00                        | ORIGINAL SHEET<br>SIZE: A3 | SHEET 1 OF 3 |
|----|-------|----------------------------------------------------------------------|-------------------------------------------------------|----------------------------|--------------|
| S  | oiire | PO Box 1064<br>Bendigo Vic 3550<br>T 61 3 5448 2500<br>spiire.com.au | Licensed Surveyor: James Philip Tyrrell<br>Version: 2 |                            |              |

| Lot | Minimum Finished Floor Level (AHD) |
|-----|------------------------------------|
| 2   | 199.95                             |
| 3   | 199.95                             |
| 4   | 199.95                             |
| 5   | 199.95                             |
| 6   | 200.29                             |
| 7   | 200.30                             |
| 8   | 200.31                             |
| 9   | 200.62                             |
| 10  | 200.35                             |
| 11  | 200.35                             |
| 12  | 199.95                             |
| 13  | 199.95                             |
| 14  | 199.95                             |