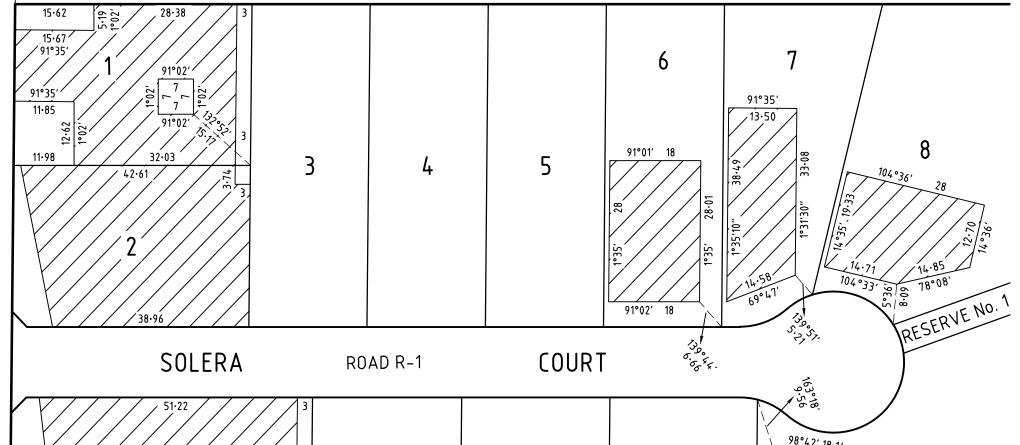

# DESCRIPTION OF RESTRICTION:

Lots 1, 2, 6, 7, 8, 9, 13 and 14

The owner or owners for the time being shall not construct or allow to be constructed any building outside of the area shown hatched on the diagram below.

#### DESCRIPTION OF RESTRICTION:

The owner or owners for the time being shall not construct or allow to be constructed:

- 1. Any dwelling without first constructing an earthen fill pad with a finished surface surface 600mm above the 1% AEP flood level. Any fill must be contained within the area shown hatched on the diagram below and
- 2. Any fencing along their northern and southern boundaries unless it is an open style which does not impede the flow of flood water.