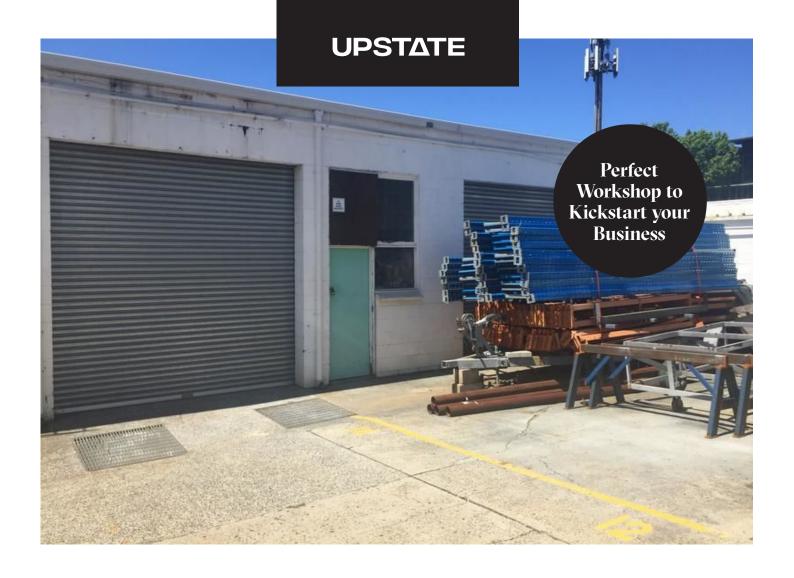

## **FEATURES:**

- · Total Warehouse Area 149sqm
- Plus two parking spaces
- · Common M&F amenities

- Small Industrial Complex
- · Clear-span warehouse
- Great Clearance
- Good Access
- Roller door
- · Cafe on site

Get started in business or grab your self some extra storage space. This is the perfect warehouse unit for your business or storing cars, boat/other vehicles or just a tinker shed.

Located in the heart of Brookvale's bustling business precinct. Minutes' walk to Westfield's Warringah Mall and close to all local shops. Excellent exposure with this shop fronting Old Pittwater Road, a range of neighbouring business's, providing you with all you need.