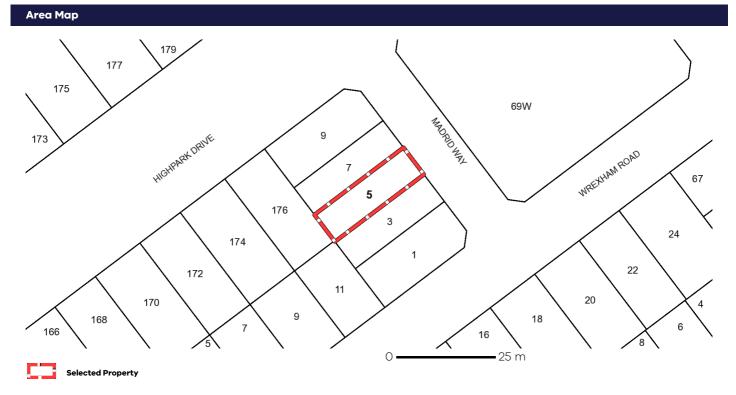

#### **PROPERTY DETAILS**

| Address:                          | 5 MADRID WAY WOLLERT 3750 |                           |
|-----------------------------------|---------------------------|---------------------------|
| Lot and Plan Number:              | Lot 4323 PS735202         |                           |
| Standard Parcel Identifier (SPI): | 4323\P\$735202            |                           |
| Local Government Area (Council):  | WHITTLESEA                | www.whittlesea.vic.gov.au |
| Council Property Number:          | 973396                    |                           |
| Directory Reference:              | Melway 182 A1             |                           |
|                                   |                           |                           |