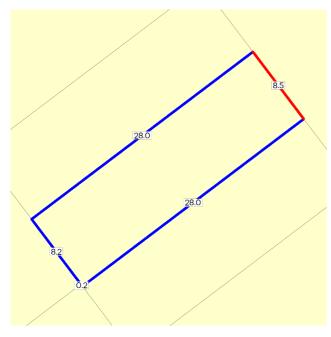

#### SITE DIMENSIONS

All dimensions and areas are approximate. They may not agree with those shown on a title or plan.

### Area: 238 sq. m Perimeter: 73 m For this property: - Site boundaries - Road frontages

Dimensions for individual parcels require a separate search, but dimensions for individual units are generally not available.

Calculating the area from the dimensions shown may give a different value to the area shown above

For more accurate dimensions get copy of plan at<u>Title and Property</u> Certificates