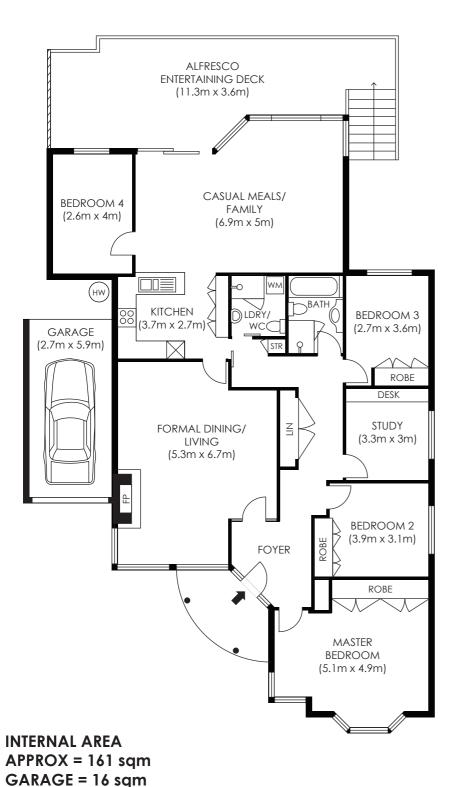

## Stroll to Station, Shops, Knox & Warrawee Public from this Superb Single Level Full Brick Residence in a quiet, tranquil location.

Welcome to 15 Denman Street, a full-brick sanctuary nestled in the heart of tranquil Turramurra, where elegance meets modern convenience. Picture yourself stepping into a world of luxury, where every room, every corner, radiates warmth and sophistication. Imagine evenings spent in the spacious formal living and dining room, where high ceilings dance with the gentle flicker of the Jotul Norwegian fireplace. Each of the four light-filled bedrooms is a testament to comfort, featuring built-in robes and ample space for rest and relaxation. A separate study ensures productivity is just a step away, offering a quiet refuge for work or study.

The heartbeat of this exquisite home is undoubtedly the modern granite kitchen. Here, culinary inspiration comes to life, enhanced by the adjoining vast casual dining and family room. It's a space where meals become moments, and every gathering is graced with an air of elegance.

Step outside to the expansive alfresco entertaining deck, where the lush embrace of private gardens offers a backdrop of nature's finest artwork. The separate teenage retreat/gazebo is a hidden gem, a secluded oasis of relaxation amidst the greenery.

Every detail, from the beautiful brush box flooring to the ducted reverse cycle air conditioning in three zones, is meticulously curated for your comfort. Located a leisurely stroll from the station, eminent schools, and a plethora of shops, life at 15 Denman Street is as convenient as it is luxurious.