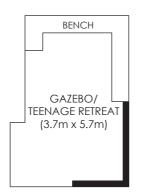

Step outside to the expansive alfresco entertaining deck, where the lush embrace of private gardens offers a backdrop of nature's finest artwork. The separate teenage retreat/gazebo is a hidden gem, a secluded oasis of relaxation amidst the greenery.