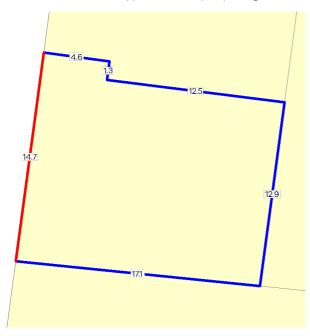

#### SITE DIMENSIONS

All dimensions and areas are approximate. They may not agree with those shown on a title or plan.

**Area:** 230 sq. m Perimeter: 63 m For this property: Site boundaries Road frontages

Dimensions for individual parcels require a separate search, but dimensions for individual units are generally not available.

Calculating the grea from the dimensions shown may give a different value to the area shown above

For more accurate dimensions get copy of plan at <u>Title and Property</u> Certificates