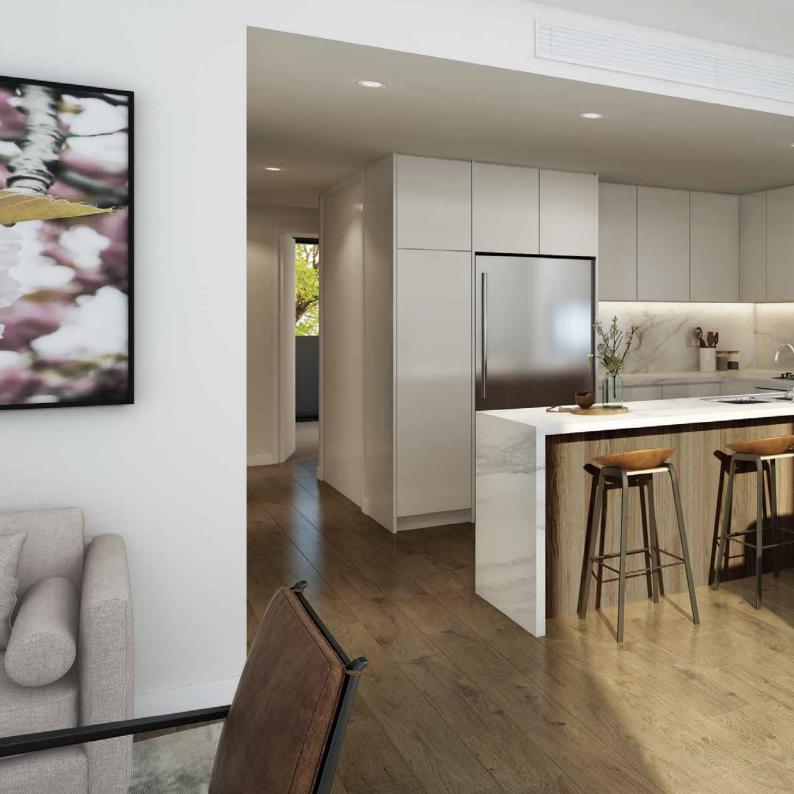

### THE RESIDENCES

Open aired and lofty, living spaces at Koa are refreshingly refined. With ducted air-conditioning, cross flow ventilation and private alfresco entertaining, here the breezes are fresher.

Beautiful timber flooring supports a muted palette of stone and soft neutrals, creating an atmosphere that is both elegant and relaxed. Choose between a pet friendly apartment or garden apartment with carefully chosen light or dark colour schemes to add your personal touch.

# THE FINISHES

Quality of craftsmanship is evident in every curve and edge. Cook dinner over high-end Miele gas appliances and enjoy generous Caesarstone benchtops and the convenience of ample cupboard space.