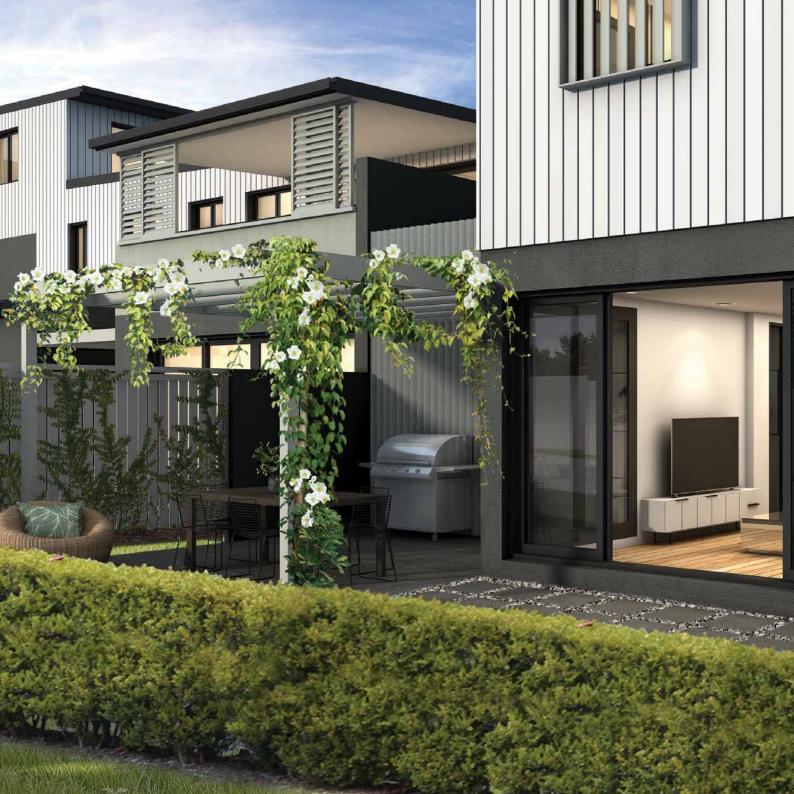

### THE RESIDENCES

Open aired and lofty, living spaces at Koa are refreshingly refined. With ducted air-conditioning, cross flow ventilation and private alfresco entertaining, here the breezes are fresher.

Beautiful timber flooring supports a muted palette of stone and soft neutrals, creating an atmosphere that is both elegant and relaxed. Choose between a pet friendly apartment or garden apartment with carefully chosen light or dark colour schemes to add your personal touch.