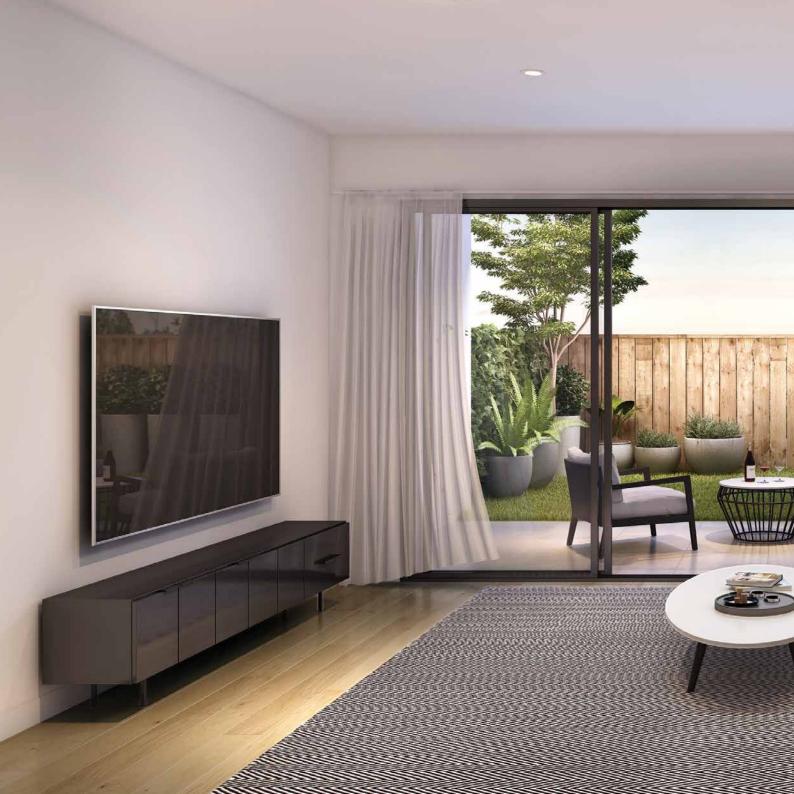

### THE RESIDENCES

Open aired and lofty, living spaces at Koa are refreshingly refined. With ducted air-conditioning, cross flow ventilation and private alfresco entertaining, here the breezes are fresher.

Beautiful timber flooring supports a muted palette of stone and soft neutrals, creating an atmosphere that is both elegant and relaxed. Choose between a pet friendly apartment or garden apartment with carefully chosen light or dark colour schemes to add your personal touch.