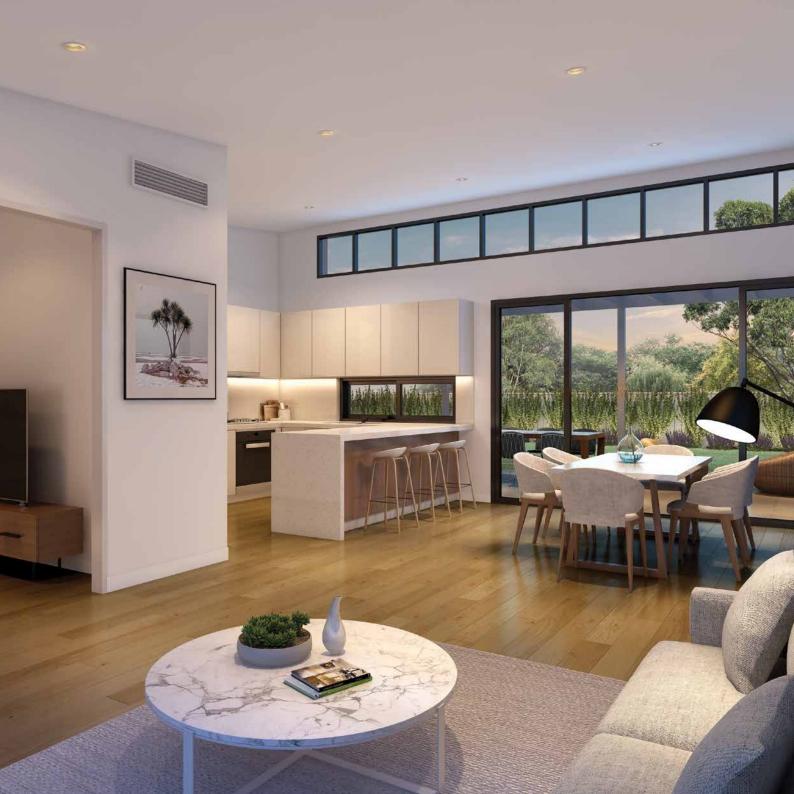

### THE RESIDENCES

Open aired and lofty, living spaces at Koa are refreshingly refined. With ducted air-conditioning, cross flow ventilation and private alfresco entertaining, here the breezes are fresher.

Beautiful timber flooring supports a muted palette of stone and soft neutrals, creating an atmosphere that is both elegant and relaxed. Choose between a pet friendly apartment or garden apartment with carefully chosen light or dark colour schemes to add your personal touch.

# THE FINISHES

Quality of craftsmanship is evident in every curve and edge. Cook dinner over high-end Miele gas appliances and enjoy generous Caesarstone benchtops and the convenience of ample cupboard space.