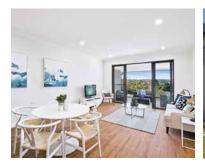

### THE RESIDENCES

Open aired and lofty, living spaces at Koa are refreshingly refined. With ducted air-conditioning, cross flow ventilation and private alfresco entertaining, here the breezes are fresher.

Beautiful timber flooring supports a muted palette of stone and soft neutrals, creating an atmosphere that is both elegant and relaxed. Choose between a pet friendly apartment or garden apartment with carefully chosen light or dark colour schemes to add your personal touch.