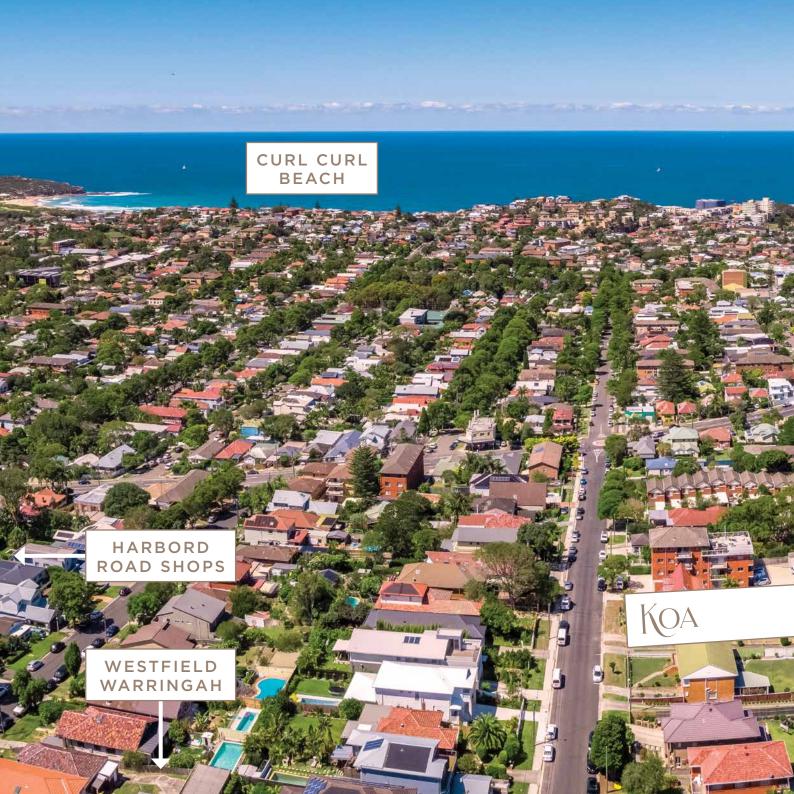

Koa is less than seventeen kilometres from Sydney CBD and only 5 minutes to the iconic Manly beach-front, where you can enjoy restaurants of all nationalities or discover a thriving live music scene and establishments.

### FRESHWATER VILLAGE & SURROUNDS

It's the Northern Beaches laid back lifestyle, people and places that make it special. Raw, relaxed and refined – the most quintessential cafés, eateries and social spots are the ones that reflect its true nature. Tucked away from the Manly's busy tourist strip, these are the places that reveal to you the real Northern Beaches.