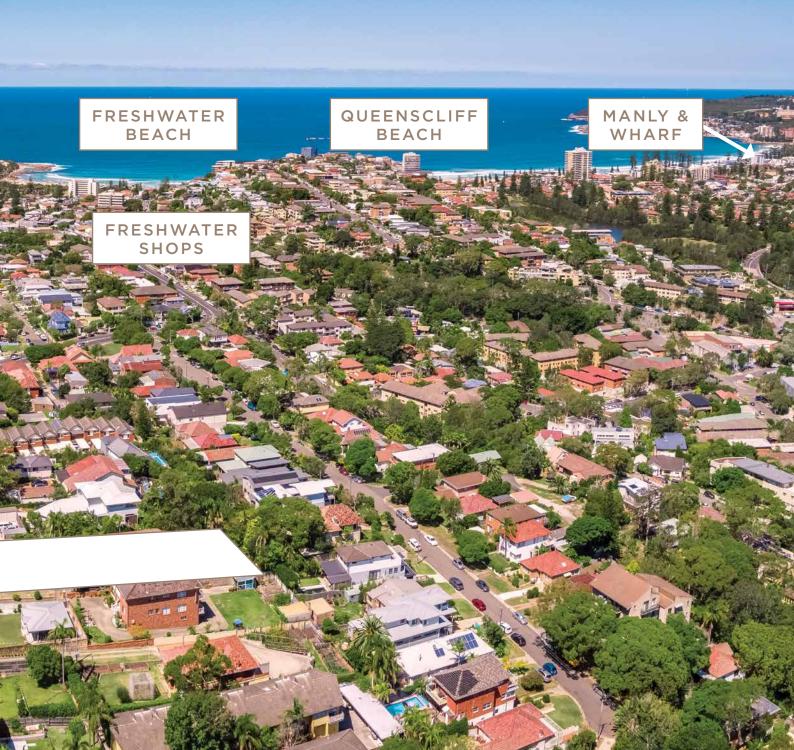

Koa is less than seventeen kilometres from Sydney CBD and only 5 minutes to the iconic Manly beach-front, where you can enjoy restaurants of all nationalities or discover a thriving live music scene and establishments.

### FRESHWATER VILLAGE & SURROUNDS

It's the Northern Beaches laid back lifestyle, people and places that make it special. Raw, relaxed and refined – the most quintessential cafés, eateries and social spots are the ones that reflect its true nature. Tucked away from the Manly's busy tourist strip, these are the places that reveal to you the real Northern Beaches.