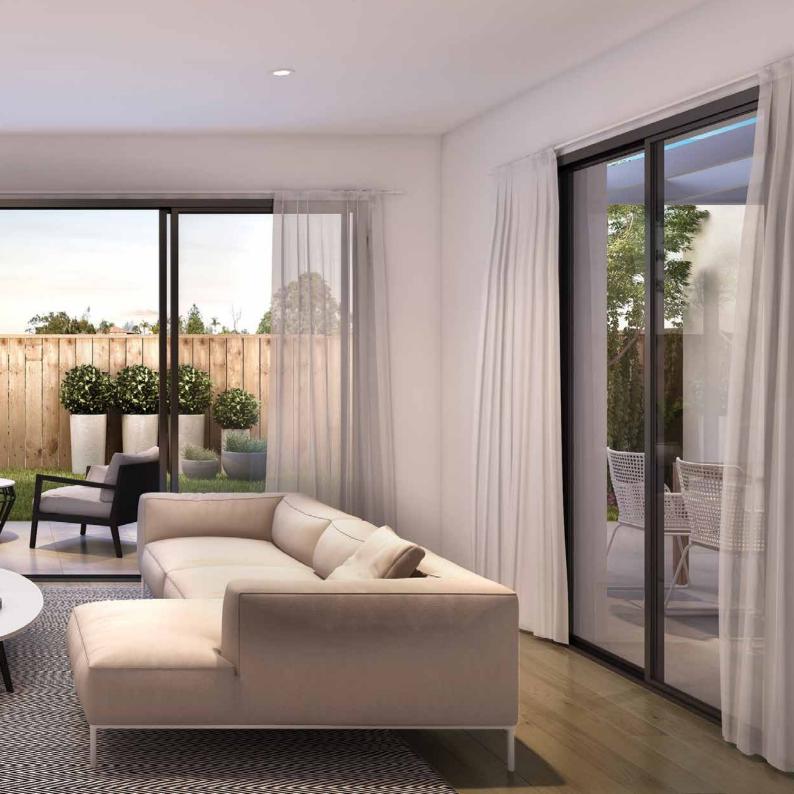

### THE RESIDENCES

Open aired and lofty, living spaces at Koa are refreshingly refined. With ducted air-conditioning, cross flow ventilation and private alfresco entertaining, here the breezes are fresher.

Beautiful timber flooring supports a muted palette of stone and soft neutrals, creating an atmosphere that is both elegant and relaxed. Choose between a pet friendly apartment or garden apartment with carefully chosen light or dark colour schemes to add your personal touch.