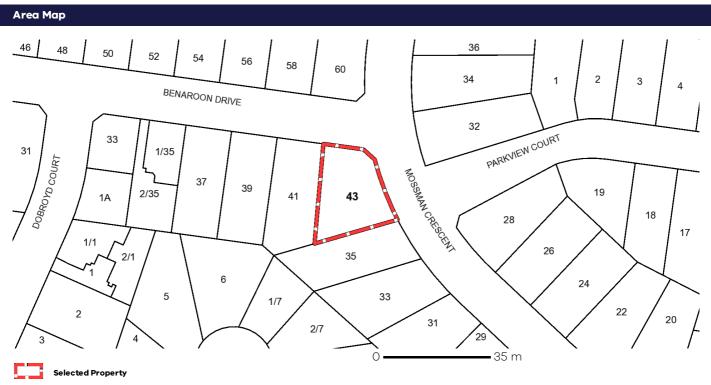

#### **PROPERTY DETAILS**

Address: **43 BENAROON DRIVE LALOR 3075** 

Lot and Plan Number: Lot 2730 LP220490

Standard Parcel Identifier (SPI): 2730\LP220490

Local Government Area (Council): WHITTLESEA www.whittlesea.vic.gov.gu

Council Property Number: 350207

Directory Reference: Melway 8 D4