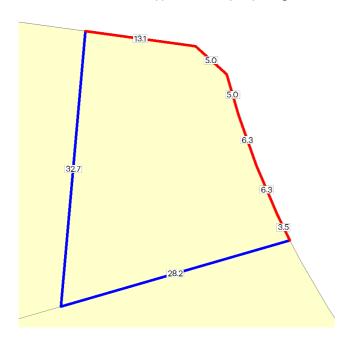

#### SITE DIMENSIONS

All dimensions and areas are approximate. They may not agree with those shown on a title or plan.

**Area:** 586 sq. m Perimeter: 100 m For this property: Site boundaries Road frontages

Dimensions for individual parcels require a separate search, but dimensions for individual units are generally not available.

Calculating the area from the dimensions shown may give a different value to the area shown above

For more accurate dimensions get copy of plan at <u>Title and Property</u> Certificates