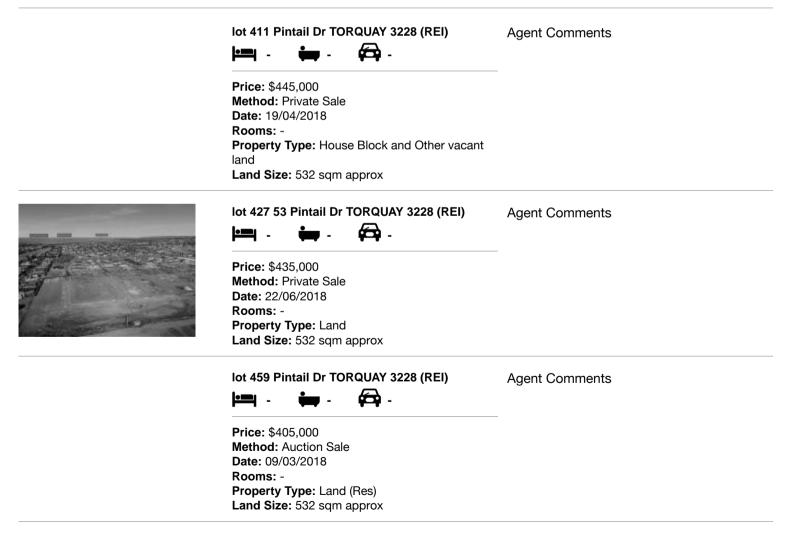

#### Comparable property sales (\*Delete A or B below as applicable)

A\* These are the three properties sold within five kilometres of the property for sale in the last eighteen months that the estate agent or agent's representative considers to be most comparable to the property for sale.

| Address of comparable property |                                    | Price     | Date of sale |
|--------------------------------|------------------------------------|-----------|--------------|
| 1                              | lot 411 Pintail Dr TORQUAY 3228    | \$445,000 | 19/04/2018   |
| 2                              | lot 427 53 Pintail Dr TORQUAY 3228 | \$435,000 | 22/06/2018   |
| 3                              | lot 459 Pintail Dr TORQUAY 3228    | \$405,000 | 09/03/2018   |