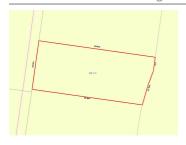

# 23 CADENCE AVENUE, LARA, VIC 3212 🕮 - 🕾 - 😂 -

**Indicative Selling Price** 

For the meaning of this price see consumer.vic.au/underquoting

Price Range: null

Provided by: Jake Thompson, Hayeswinckle

| Froperty offered for sale                                          |                                        |                                   |             |        |             |  |  |  |
|--------------------------------------------------------------------|----------------------------------------|-----------------------------------|-------------|--------|-------------|--|--|--|
| Including subu                                                     | ddress<br>irb and<br>stcode 23 CADENCI | 23 CADENCE AVENUE, LARA, VIC 3212 |             |        |             |  |  |  |
| Indicative selling price                                           |                                        |                                   |             |        |             |  |  |  |
| For the meaning of this price see consumer.vic.gov.au/underquoting |                                        |                                   |             |        |             |  |  |  |
| Price Range:                                                       |                                        |                                   |             |        |             |  |  |  |
| Median sale price                                                  |                                        |                                   |             |        |             |  |  |  |
| Median price                                                       | \$336,500                              | Property type                     | Vacant Land | Suburb | LARA        |  |  |  |
| Period                                                             | 01 April 2021 to 31 March 2022         |                                   | Source      |        | oricefinder |  |  |  |