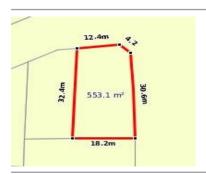

# 23 CADENCE AVENUE, LARA, VIC 3212 🕮 - 🕾 - 😂 -

**Indicative Selling Price** 

For the meaning of this price see consumer.vic.au/underquoting

Price Range: null

Provided by: Jake Thompson, Hayeswinckle

| Froperty offered for sale                                          |                                        |                                   |             |        |             |  |  |  |
|--------------------------------------------------------------------|----------------------------------------|-----------------------------------|-------------|--------|-------------|--|--|--|
| Including subu                                                     | ddress<br>irb and<br>stcode 23 CADENCI | 23 CADENCE AVENUE, LARA, VIC 3212 |             |        |             |  |  |  |
| Indicative selling price                                           |                                        |                                   |             |        |             |  |  |  |
| For the meaning of this price see consumer.vic.gov.au/underquoting |                                        |                                   |             |        |             |  |  |  |
| Price Range:                                                       |                                        |                                   |             |        |             |  |  |  |
| Median sale price                                                  |                                        |                                   |             |        |             |  |  |  |
| Median price                                                       | \$336,500                              | Property type                     | Vacant Land | Suburb | LARA        |  |  |  |
| Period                                                             | 01 April 2021 to 31 March 2022         |                                   | Source      |        | oricefinder |  |  |  |