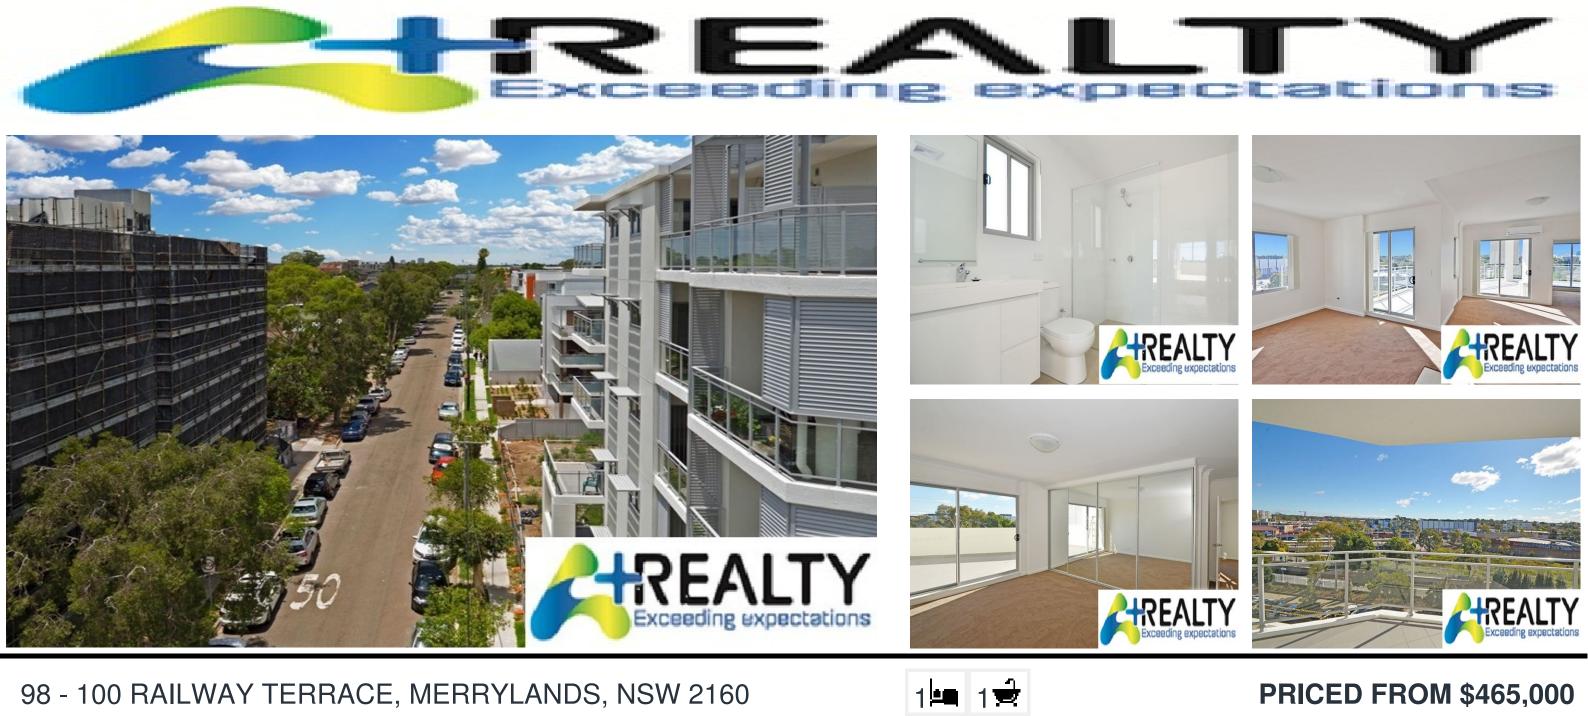

## 98 - 100 RAILWAY TERRACE, MERRYLANDS, NSW 2160

## **BRAND NEW APARTMENTS, CONVENIENT LOCATION**

These 1, 2 & 3 Bedroom Apartments located within the heart of Merrylands, within seconds to train and minutes to shopping centres, shopping, buses and all amenities. Now ready to move in, so be quick and do not miss out on this fabulous opportunity as Limited Apartments Available. First Home Buyers Grant & Stamp Duty Exemptions Available. FEATURES INCLUDES: 1,2 & 3 Bedrooms, with built-in robes - Open plan dining & lounge area - designed Modern kitchen with gas cook-tops - Internal Laundry - Good size balcony - Reverse cycle air conditioning - Secure parking space with lift access

## **PRICED FROM \$465,000**

- **ANTHONY WEHBE**
- m: 0418 167 515
- t: (02) 9637 6888
- e: anthony@aplusrealty.net.au
- Shop 1/142-146 Woodville Road
- Merrylands, NSW, 2160
- www.aplusrealty.net.au