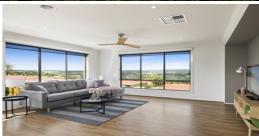

## **LUXURIOUS LIVING - 6 MONTH LEASE PREFERRED**

Three bedroom home plus study in Hidden Valley. This home offers luxurious living with main bedroom offering a great sized walk in robe and ensuite, second bedroom with built in robe and third room with walk in robe. Other qualities of the home are, Stylish kitchen offering dishwasher, walk in pantry, and great size fridge space, open Dining/Family room, downstairs rumpus room to alfresco area, main bathroom, powder room and laundry. Features include double garage, ducted heating, evaporative cooling (upstairs), patio area, fully fences rear and side access to yard.