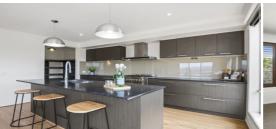

## **LUXURIOUS LIVING - 6 MONTH LEASE PREFERRED**

Three bedroom home plus study in Hidden Valley. This home offers luxurious living with main bedroom offering a great sized walk in robe and ensuite, second bedroom with built in robe and third room with walk in robe. Other qualities of the home are, Stylish kitchen offering dishwasher, walk in pantry, and great size fridge space, open Dining/Family room, downstairs rumpus room to alfresco area, main bathroom, powder room and laundry. Features include double garage, ducted heating, evaporative cooling (upstairs), patio area, fully fences rear and side access to yard.