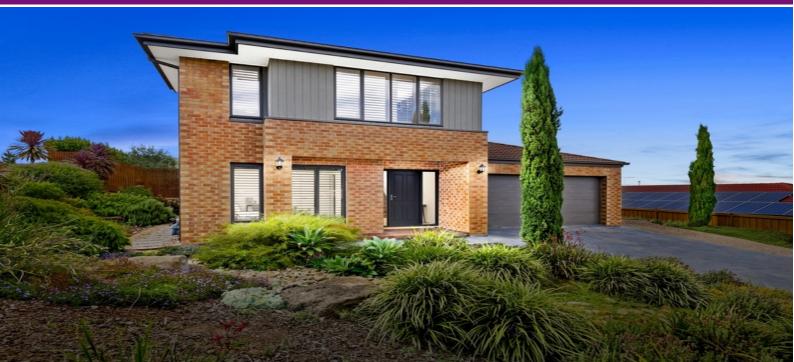

## **LUXURIOUS LIVING - 6 MONTH LEASE PREFERRED**

Three bedroom home plus study in Hidden Valley. This home offers luxurious living with main bedroom offering a great sized walk in robe and ensuite, second bedroom with built in robe and third room with walk in robe. Other qualities of the home are, Stylish kitchen offering dishwasher, walk in pantry, and great size fridge space, open Dining/Family room, downstairs rumpus room to alfresco area, main bathroom, powder room and laundry. Features include double garage, ducted heating, evaporative cooling (upstairs), patio area, fully fences rear and side access to yard.