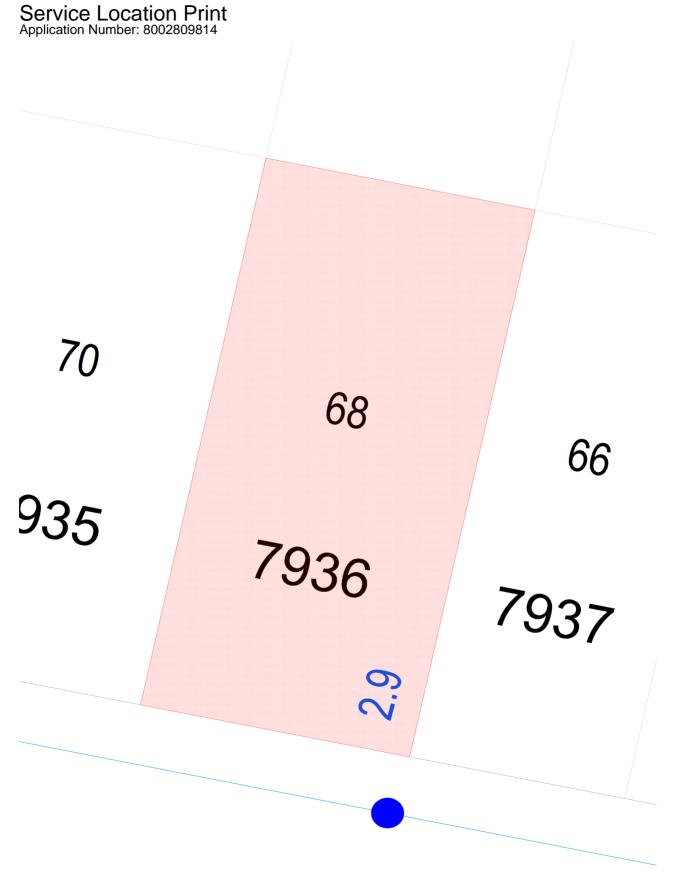

## Contract for the sale and purchase of land 2022 edition

| TERM<br>vendor's agent                                                        | MEANING OF TERM<br>Urban Real Estate<br>Shop 25, Carmel Villag<br>& Mount Drive, Box Hi               |                               | Р          | NSW DAN:<br>hone: 0401171796                                  |                        |
|-------------------------------------------------------------------------------|-------------------------------------------------------------------------------------------------------|-------------------------------|------------|---------------------------------------------------------------|------------------------|
| co-agent                                                                      |                                                                                                       |                               |            |                                                               |                        |
| vendor                                                                        | Kamaljit Kaur<br>50 Beauchamp Drive,                                                                  | The Ponds, NSW                |            |                                                               |                        |
| vendor's solicitor                                                            | Contract Conveyancin<br>PO BOX 3063 Rouse H<br>PO Box 3063, ROUSE                                     | ill NSW 2155                  | E<br>F     | hone: 0245054600<br>mail: judy@contra<br>ax:<br>lef: JH:23175 | actconveyancing.com.au |
| date for completion<br>land (address,<br>plan details and<br>title reference) | 42nd day after the con<br>68 Garganey Parade, M<br>Registered Plan: Lot 7<br>Folio Identifier 7936/12 | /lelonba,<br>936 Plan DP 1272 | 576        |                                                               | (clause 15)            |
|                                                                               | ☐ VACANT POSSESS                                                                                      | ION ☑ subject                 | to existin | g tenancies                                                   |                        |
| improvements                                                                  | <ul><li>☑ HOUSE ☐ garage</li><li>☐ none ☐ other:</li></ul>                                            | □carport □                    | home un    | it □carspace                                                  | □storage space         |
| attached copies                                                               | □documents in the List □other documents:                                                              | of Documents as r             | marked o   | r as numbered:                                                |                        |
|                                                                               | permitted by legislation                                                                              |                               |            |                                                               |                        |
| inclusions                                                                    | ☐ air conditioning                                                                                    | ☑ clothes line                | ☑ fixed    | floor coverings                                               | ☐ range hood           |
|                                                                               | ☑ blinds                                                                                              | □ curtains                    | ☑ insect   | tscreens                                                      | ☐ solar panels         |
|                                                                               | ☑ built-in wardrobes                                                                                  | ☑ dishwasher                  | ☑ light f  | ittings                                                       | □ stove                |
|                                                                               | $\square$ ceiling fans                                                                                | ☐ EV charger                  | □ pool e   | equipment                                                     | ☐ TV antenna           |
|                                                                               | □ other:                                                                                              |                               |            |                                                               |                        |
| exclusions                                                                    |                                                                                                       |                               |            |                                                               |                        |
| purchaser                                                                     |                                                                                                       |                               |            |                                                               |                        |
| purchaser's solicitor                                                         |                                                                                                       |                               |            |                                                               |                        |
| price<br>deposit<br>balance                                                   | \$<br>\$<br>\$                                                                                        |                               | (10        | % of the price, unle                                          | ess otherwise stated)  |
| contract date                                                                 |                                                                                                       |                               | (if not s  | stated, the date this                                         | s contract was made)   |
| Where there is more that                                                      | an one purchaser 🗆 .                                                                                  | JOINT TENANTS                 |            |                                                               |                        |
|                                                                               | •                                                                                                     | tenants in commor             | n □ in un  | equal shares, spe                                             | cify:                  |
| GST AMOUNT (optional)                                                         | The price includes GST                                                                                | of: \$                        |            |                                                               |                        |
| buyer's agent                                                                 |                                                                                                       |                               |            |                                                               |                        |
|                                                                               |                                                                                                       |                               |            |                                                               |                        |