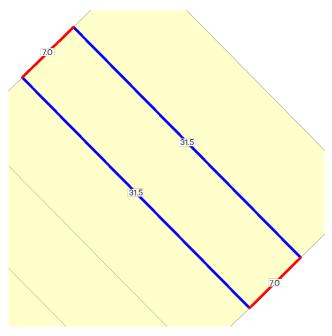

#### SITE DIMENSIONS

All dimensions and areas are approximate. They may not agree with those shown on a title or plan.

### Area: 221 sq. m Perimeter: 77 m For this property: Site boundaries - Road frontages

Dimensions for individual parcels require a separate search, but dimensions for individual units are generally not available.

Calculating the area from the dimensions shown may give a different value to the area shown above

For more accurate dimensions get copy of plan at <u>Title and Property</u> Certificates