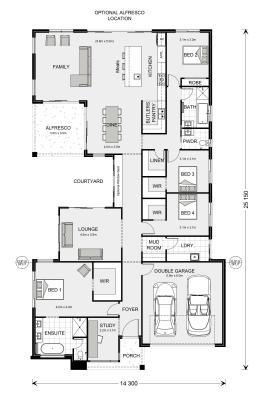

## OPTIONAL ALFRESCO LOCATION

<sup>\*</sup> Package price is based on Pomona 300 standard floor plan and standard façade (may be smaller than façade shown). Package may be subject to developer's design review panel, council final approval and G.J. Gardner Homes procedure of purchase. Package price excludes stamp duty on land, legal fees and conveyancing costs (including 6 Legal/74189757\_2 transfer of title and searches). Prices are current as of October 15, 2024 and are inclusive of GST. Prices may change without notice. Packages are subject to availability. Package subject to two separate contracts relating to the building and the land respectively. Photographs may depict fixtures, finishes and features not supplied by G.J Gardner Homes. Excluded items may include but are not limited to landscaping items such as planter boxes, retaining walls, water features, pergolas, screens, driveways and decorative items such as fencing and outdoor kitchens or barbeques. Photographs may also depict inclusions not forming part of the standard design and which may be subject to additional costs. This design and illustration remains the property of G.J Gardner Homes and may not be reproduced in whole or in part without written consent. For detailed home pricing, please talk to a New Homes Consultant or visit our website at https://www.gjgardner.com.au/house-and-land-pricing. Bendigo Urban Investments Pty Ltd trading as G.J. Gardner Homes - Bendigo. Builders License CDB-U58150.