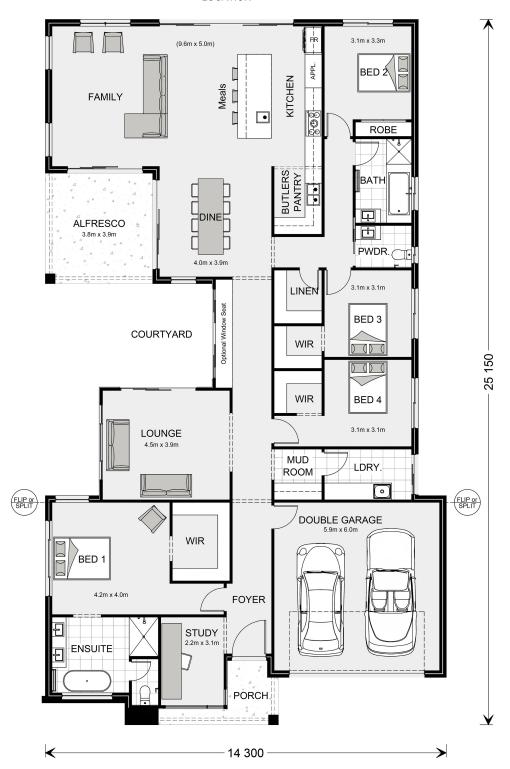

## OPTIONAL ALFRESCO LOCATION

<sup>\*</sup> Package price is based on Pomona 300 standard floor plan and standard façade (may be smaller than façade shown). Package may be subject to developer's design review panel, council final approval and G.J. Gardner Homes procedure of purchase. Package price excludes stamp duty on land, legal fees and conveyancing costs (including 6 Legal/74189757\_2 transfer of title and searches). Prices are current as of October 15, 2024 and are inclusive of GST. Prices may change without notice. Packages are subject to availability. Package subject to two separate contracts relating to the building and the land respectively. Photographs may depict fixtures, finishes and features not supplied by G.J Gardner Homes. Excluded items may include but are not limited to landscaping items such as planter boxes, retaining walls, water features, pergolas, screens, driveways and decorative items such as fencing and outdoor kitchens or barbeques. Photographs may also depict inclusions not forming part of the standard design and which may be subject to additional costs. This design and illustration remains the property of G.J Gardner Homes and may not be reproduced in whole or in part without written consent. For detailed home pricing, please talk to a New Homes Consultant or visit our website at https://www.gjgardner.com.au/house-and-land-pricing. Bendigo Urban Investments Pty Ltd trading as G.J. Gardner Homes - Bendigo. Builders License CDB-U58150.