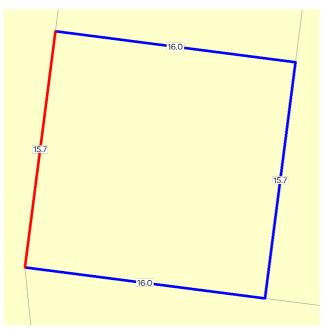

#### SITE DIMENSIONS

All dimensions and areas are approximate. They may not agree with those shown on a title or plan.

## Area: 252 sq. m Perimeter: 63 m For this property: Site boundaries - Road frontages Dimensions for individual parcels require a separate search, but dimensions

for individual units are generally not available.

Calculating the area from the dimensions shown may give a different value to the area shown above

For more accurate dimensions get copy of plan at <u>Title and Property</u> Certificates