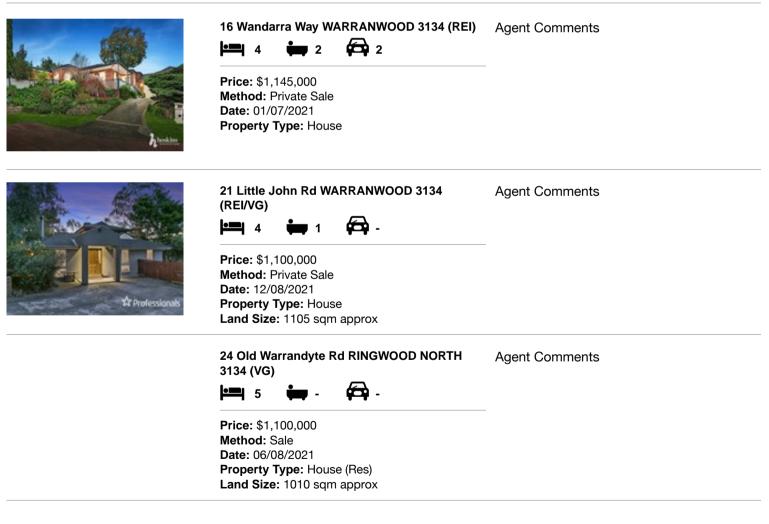

| Ade | dress of comparable property             | Price       | Date of sale |
|-----|------------------------------------------|-------------|--------------|
| 1   | 16 Wandarra Way WARRANWOOD 3134          | \$1,145,000 | 01/07/2021   |
| 2   | 21 Little John Rd WARRANWOOD 3134        | \$1,100,000 | 12/08/2021   |
| 3   | 24 Old Warrandyte Rd RINGWOOD NORTH 3134 | \$1,100,000 | 06/08/2021   |