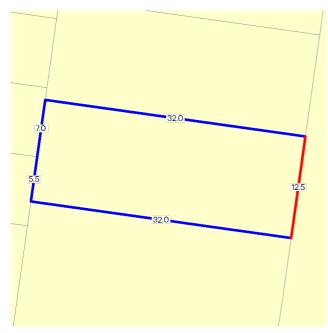

### SITE DIMENSIONS

All dimensions and areas are approximate. They may not agree with those shown on a title or plan.

# Area: 400 sq. m Perimeter: 89 m For this property: Site boundaries - Road frontages

Dimensions for individual parcels require a separate search, but dimensions for individual units are generally not available.

Calculating the area from the dimensions shown may give a different value to the area shown above

For more accurate dimensions get copy of plan at<u>Title and Property</u> Certificates