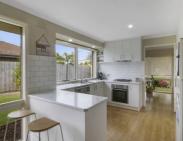

## **Move In Ready**

This great property presents a wonderful opportunity for first home buyers looking to get into the property market.

An L shaped lounge offers a great space to be enjoyed and includes split system heating and cooling and low maintenance timber flooring perfect for your everyday needs. The modernised kitchen features ample storage space, a dishwasher, built in pantry and adjoins a separate dining area.