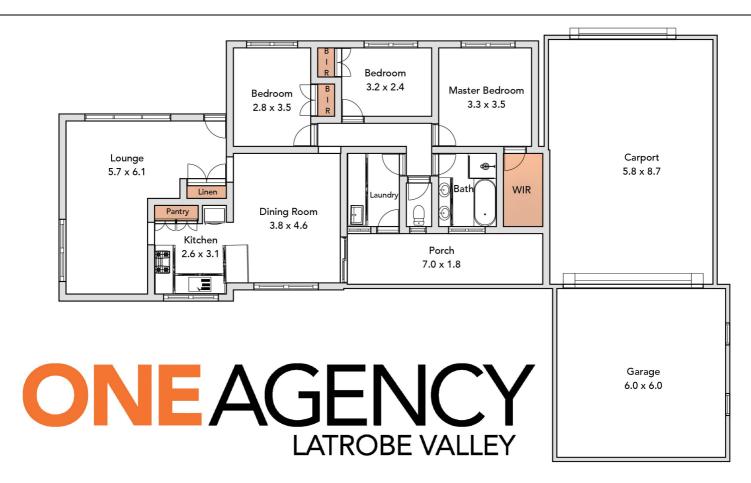

## **Move In Ready**

This great property presents a wonderful opportunity for first home buyers looking to get into the property market.

An L shaped lounge offers a great space to be enjoyed and includes split system heating and cooling and low maintenance timber flooring perfect for your everyday needs. The modernised kitchen features ample storage space, a dishwasher, built in pantry and adjoins a separate dining area.

Each of the 3 good sized bedrooms benefit from robes, the master includes a WIR and ceiling fans and are serviced by an updated family bathroom with step in tiled shower and separate bath plus double basins.

The home is perfectly placed on the approx. 742m2 allotment and allows for multiple outdoor grassed areas plus double carport and a 6 x 6m garage that includes pot belly heating.

**Price** \$485,000

Type House Land 742m<sup>2</sup>