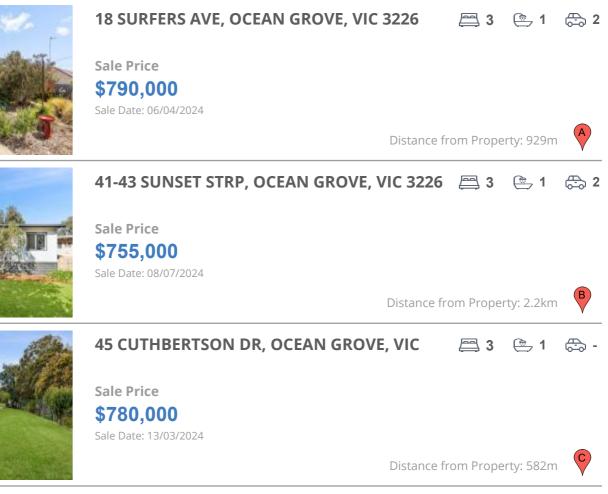

### **Comparable property sales**

These are the three properties sold within five kilometres of the property for sale in the last 18 months that the estate agent or agents representative considers to be most comparable to the property for sale.

| Address of comparable property           | Price     | Date of sale |
|------------------------------------------|-----------|--------------|
| 18 SURFERS AVE, OCEAN GROVE, VIC 3226    | \$790,000 | 06/04/2024   |
| 41-43 SUNSET STRP, OCEAN GROVE, VIC 3226 | \$755,000 | 08/07/2024   |
| 45 CUTHBERTSON DR, OCEAN GROVE, VIC 3226 | \$780,000 | 13/03/2024   |