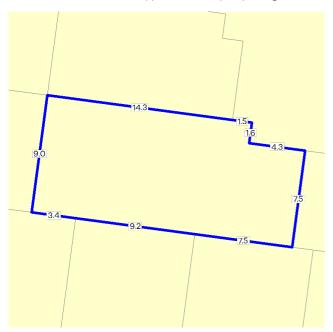

#### SITE DIMENSIONS

All dimensions and areas are approximate. They may not agree with those shown on a title or plan.

**Area:** 175 sq. m Perimeter: 58 m For this property: Site boundaries Road frontages

Dimensions for individual parcels require a separate search, but dimensions for individual units are generally not available.

Calculating the area from the dimensions shown may give a different value to the area shown above

For more accurate dimensions get copy of plan at <u>Title and Property</u> Certificates