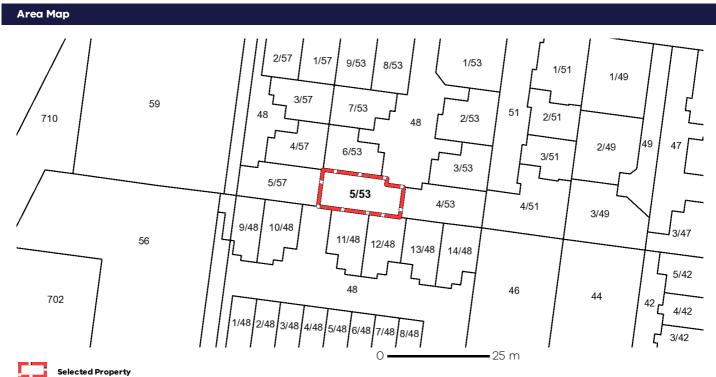

#### **PROPERTY DETAILS**

Address: 5/53 WEDGE STREET EPPING 3076

Lot and Plan Number: Lot 24 PS445422 Standard Parcel Identifier (SPI): 24\PS445422

Local Government Area (Council): WHITTLESEA www.whittlesea.vic.gov.gu

Council Property Number: 542472

Melway 182 B12 Directory Reference: