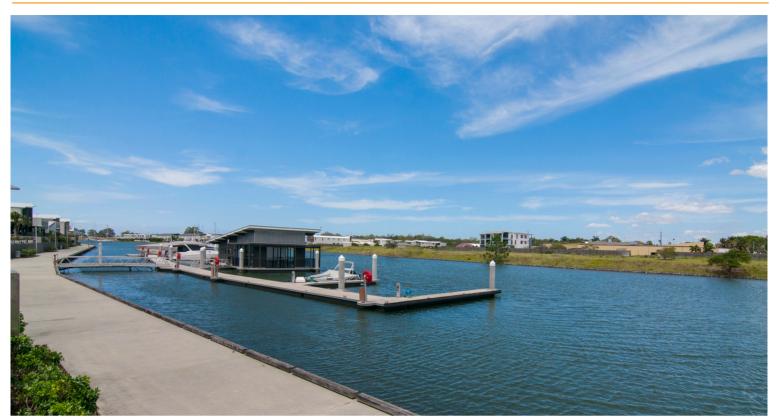

## **Architecturally Designed Waterside Haven**

This impeccable residence places great emphasis on entertaining in style, with a tiled free flowing open plan design and breathtaking raked high ceilings accentuating the sense of space.

## Features of the home

- Highly sought after Waterside Location with uninterrupted water views.
- A short stroll to the Boathouse Leisure Club
- Architecturally designed home with modern interiors and outdoor areas
- Fantastic covered entertaining area for all weather enjoyment
- State of art kitchen with Caesar stone bench top and Meile appliances
- Luxurious Master suite with walk-in robe and twin vanity ensuite
- Guest bedroom plus 3rd bedroom or study
- Illuminated light controls and plantation shutters throughout
- Ducted air-conditioning throughout for year round temperature control