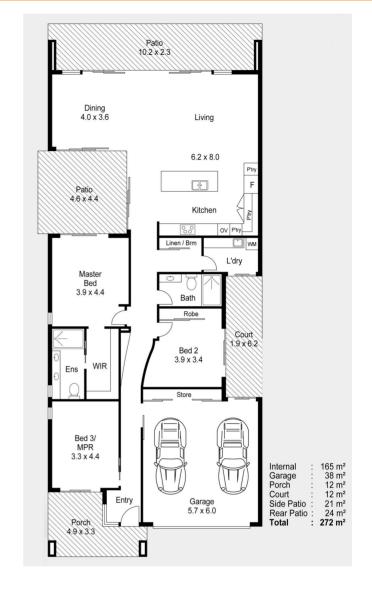

72/11 Grant Avenue, Hope Island

For Sale

\$879,000

Inspection by appointment

Contact Lauren Kennaugh 0423 495 068 Ikennaugh@halcyondays.com.au

Floorplans and elevations are for illustrative purposes only. Whilst all care has been taken in the preparation of the particulars contained herein, no warranty can be given and interested parties must therefore rely on their own enquiries. Note: Drawing is not to scale.