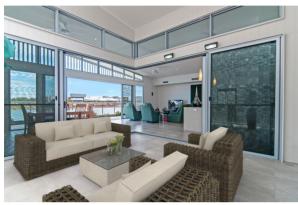

## **Architecturally Designed Waterside Haven**

This impeccable residence places great emphasis on entertaining in style, with a tiled free flowing open plan design and breathtaking raked high ceilings accentuating the sense of space.

Outside this home boasts a choice of 3 areas to relax making it perfect for all year round enjoyment. The stylish Caesar stone kitchen with induction cook top and top of the range European appliances will allow the resident chef to feel right at home. The home offers 3 carpeting bedrooms including a prestigious master suite with adjoining ensuite plus a central stylish fully tiled bathroom. Why go on holiday when you can live in paradise?

## Features of the home

- Highly sought after Waterside Location with uninterrupted water views.
- A short stroll to the Boathouse Leisure Club
- Architecturally designed home with modern interiors and outdoor areas
- Fantastic covered entertaining area for all weather enjoyment
- State of art kitchen with Caesar stone bench top and Meile appliances
- Luxurious Master suite with walk-in robe and twin vanity ensuite
- Guest bedroom plus 3rd bedroom or study
- Illuminated light controls and plantation shutters throughout
- Ducted air-conditioning throughout for year round temperature control