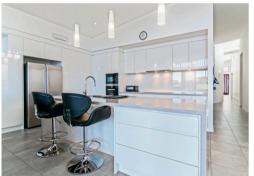

Outside this home boasts a choice of 3 areas to relax making it perfect for all year round enjoyment. The stylish Caesar stone kitchen with induction cook top and top of the range European appliances will allow the resident chef to feel right at home. The home offers 3 carpeting bedrooms including a prestigious master suite with adjoining ensuite plus a central stylish fully tiled bathroom. Why go on holiday when you can live in paradise?

## Features of the home

- Highly sought after Waterside Location with uninterrupted water views.
- A short stroll to the Boathouse Leisure Club
- Architecturally designed home with modern interiors and outdoor areas
- Fantastic covered entertaining area for all weather enjoyment
- State of art kitchen with Caesar stone bench top and Meile appliances
- Luxurious Master suite with walk-in robe and twin vanity ensuite
- Guest bedroom plus 3rd bedroom or study
- Illuminated light controls and plantation shutters throughout
- Ducted air-conditioning throughout for year round temperature control