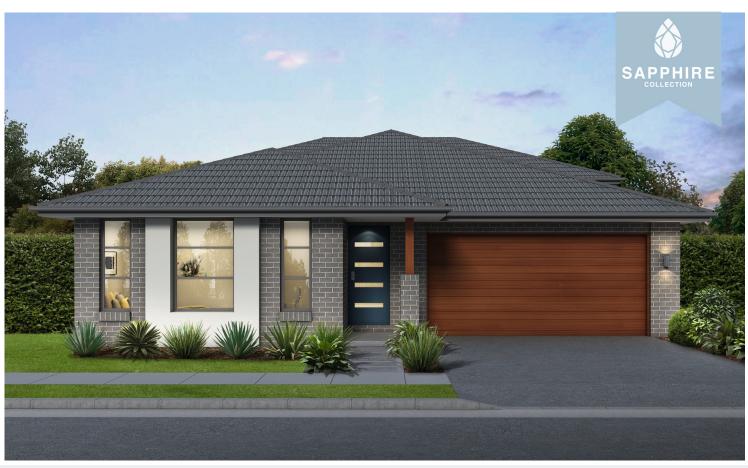

## MONTGOMERY HOUSE AND LAND PACKAGE

**MONACO 2 211 | METRO** 

22.3 Squares

Land Size: 559.1m<sup>2</sup>

\$1,219,000 Including Land: \$720,000

Sophisticated inclusions with value and style

## **MONACO 2 211 | METRO**

The Monaco 2 211 has the flexibility to suit a level or sloping site. This home features the kitchen and primary living areas on the lower floor, along with the secondary bedrooms. A private master suite and home theatre feature on the entry level. Available in Metro, Cosmo, and