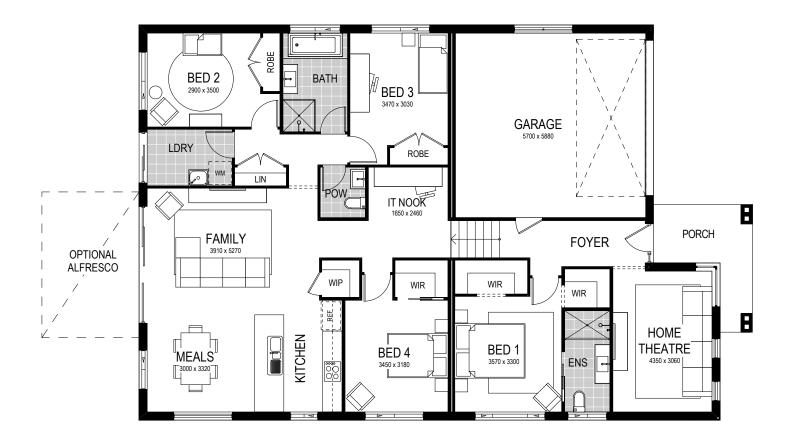

## **MONACO 2 211 | METRO**

The Monaco 2 211 has the flexibility to suit a level or sloping site. This home features the kitchen and primary living areas on the lower floor, along with the secondary bedrooms. A private master suite and home theatre feature on the entry level. Available in Metro, Cosmo, and