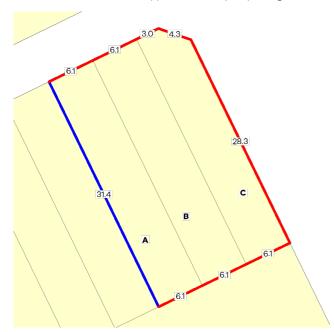

### SITE DIMENSIONS

All dimensions and areas are approximate. They may not agree with those shown on a title or plan.

**Area:** 569 sq. m Perimeter: 98 m For this property: Site boundaries - Road frontages

# **PARCEL DETAILS**

The letter in the first column identifies the parcel in the diagram above

|   | Lot/Plan or Crown Description | SPI         |
|---|-------------------------------|-------------|
| А | Lot 122 LP96192               | 122\LP96192 |
| В | Lot 123 LP96192               | 123\LP96192 |
| С | Lot 124 LP96192               | 124\LP96192 |