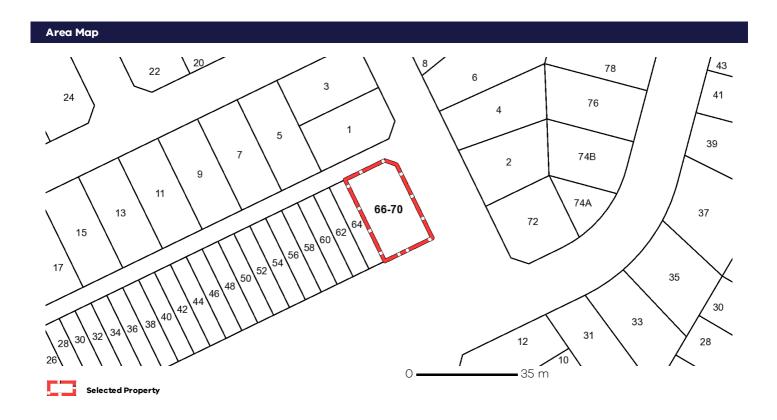

### **PROPERTY DETAILS**

66-70 GERTZ AVENUE RESERVOIR 3073 Address:

Lot and Plan Number: This property has 3 parcels. See table below

Standard Parcel Identifier (SPI): See table below

Local Government Area (Council): DAREBIN www.darebin.vic.aov.au

Council Property Number: 179184

Directory Reference: Melway 19 C1