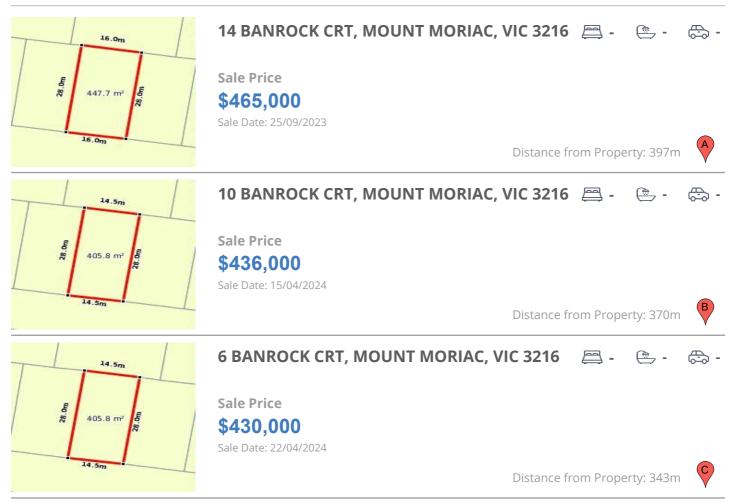

# **COMPARABLE PROPERTIES**

These are the three properties sold within five kilometres of the property for sale in the last 18 months that the estate agent or agents representative considers to be most comparable to the property for sale.

#### **Comparable property sales**

These are the three properties sold within five kilometres of the property for sale in the last 18 months that the estate agent or agents representative considers to be most comparable to the property for sale.

| Address of comparable property         | Price     | Date of sale |
|----------------------------------------|-----------|--------------|
| 14 BANROCK CRT, MOUNT MORIAC, VIC 3216 | \$465,000 | 25/09/2023   |
| 10 BANROCK CRT, MOUNT MORIAC, VIC 3216 | \$436,000 | 15/04/2024   |
| 6 BANROCK CRT, MOUNT MORIAC, VIC 3216  | \$430,000 | 22/04/2024   |