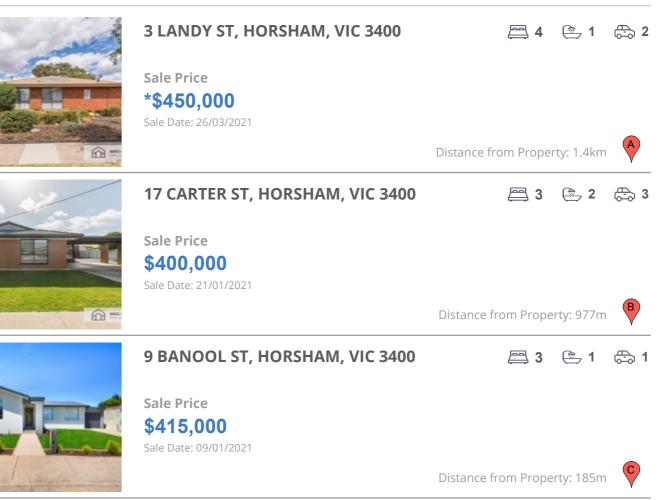

### **COMPARABLE PROPERTIES**

These are the three properties sold within five kilometres of the property for sale in the last 18 months that the estate agent or agent's representative considers to be most comparable to the property for sale.

#### **Comparable property sales**

These are the three properties sold within five kilometres of the property for sale in the last 18 months that the estate agent or agent's representative considers to be most comparable to the property for sale.

| Address of comparable property  | Price      | Date of sale |
|---------------------------------|------------|--------------|
| 3 LANDY ST, HORSHAM, VIC 3400   | *\$450,000 | 26/03/2021   |
| 17 CARTER ST, HORSHAM, VIC 3400 | \$400,000  | 21/01/2021   |
| 9 BANOOL ST, HORSHAM, VIC 3400  | \$415,000  | 09/01/2021   |