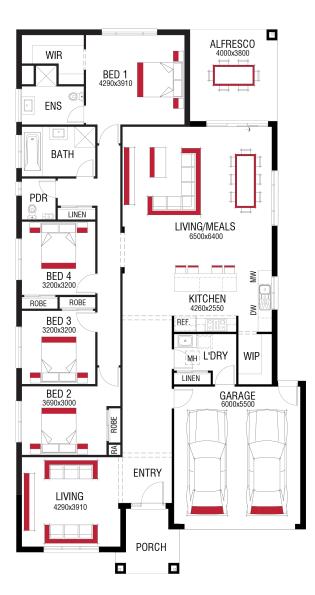

Denver 1427 🚔 4 🔀 2 🚔 2 Lot 4 Solera Court , Monsants , Maiden Gully номе size 27 SQS

1,500 m

PRICED FROM \$873,000

#### The Harmac Way

- ✓ 20mm stone benchtops
- 25 year structural warranty
- ✓ 2590mm high ceilings to ground floor
- ✓ 900mm European appliances
- ✓ Air-conditioning
- 🗸 Brick Infills
- Dishwasher
- ✓ Double Glazed Windows
- Downlights Throughout
- ✓ Fixed site cost
- Floor coverings throughout
- Tiled shower bases

#### **Craig Roberts**

0428724607 craig.roberts@harmachomes.com.au harmachomes.com.au

Price may not reflect images used including and not limited to such as external lighting, landscaping and fencing. Accordingly, any prices in this flyer do not include the supply of any of those items. Fencing allowance to include full share only and landscaping package option 1. "Home and Land Package price correct at time of printing and subject to change. Package price does not include telephone service, stamp duty on land, legal fees and conveyancing costs including titles and property report. Floorplan is representation of facade depicted unless otherwise stated. See your Harmac Homes sales consultant for full details of standard inclusions. Land supplied by developer. Land prices and availability are subject to change. All home & land packages are subject to developer approval. Additional site costs may apply if site survey and soil tests indicate any variances between original engineering provide at the time of the package. Building licence: CDB-U 58040 HAR21873.