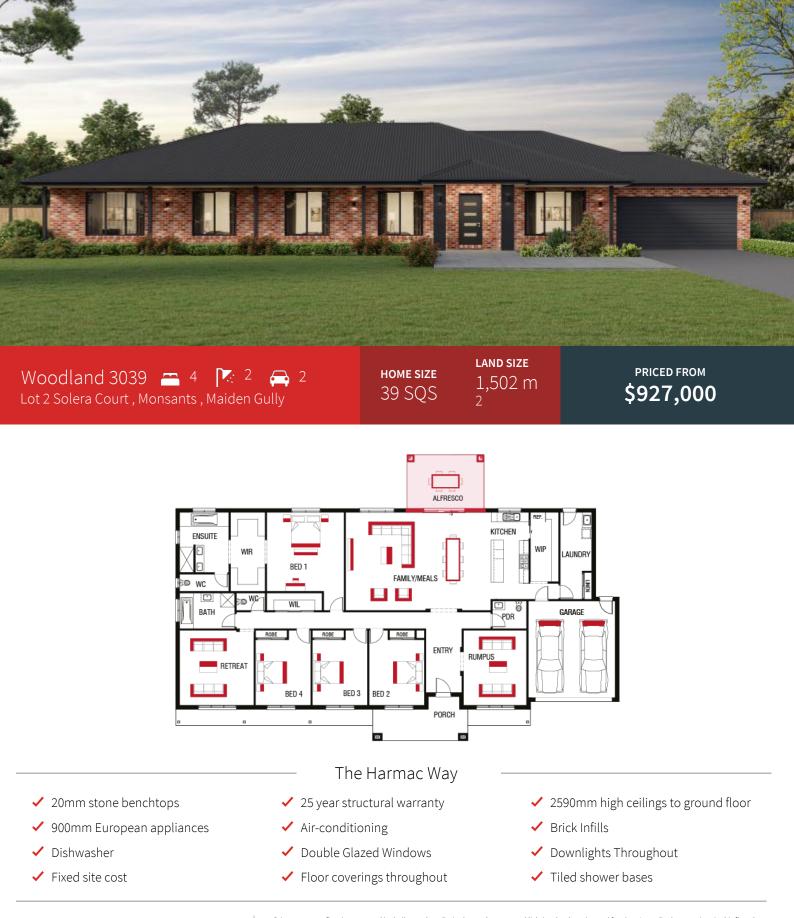

#### Pegasus 1427 🚍 4 💽 2 🚗 2 Lot 3 Solera Court , Monsants , Maiden Gully

<mark>номе size</mark> 27 SQS LAND SIZE

1,500 m

PRICED FROM \$882,000

#### The Harmac Way

- ✓ 20mm stone benchtops
- 25 year structural warranty
- ✓ 2590mm high ceilings to ground floor
- ✓ 900mm European appliances
- ✓ Air-conditioning
- 🗸 Brick Infills
- Dishwasher
- ✓ Double Glazed Windows
- Downlights Throughout
- Fixed site cost
- Floor coverings throughout
- ✓ Tiled shower bases

#### **Craig Roberts**

0428724607 craig.roberts@harmachomes.com.au harmachomes.com.au

Price may not reflect images used including and not limited to such as external lighting, landscaping and fencing. Accordingly, any prices in this flyer do not include the supply of any of those items. Fencing allowance to include full share only and landscaping package option 1. "Home and Land Package price correct at time of printing and subject to change. Package price does not include telephone service, stamp duty on land, legal fees and conveyancing costs including titles and property report. Floorplan is representation of facade depicted unless otherwise stated. See your Harmac Homes sales consultant for full details of standard inclusions. Land supplied by developer. Land prices and availability are subject to change. All home & land packages are subject to developer approval. Additional site costs may apply if site survey and soil tests indicate any variances between original engineering provide at the time of the package. Building licence: CDB-U 58040 HAR21873.