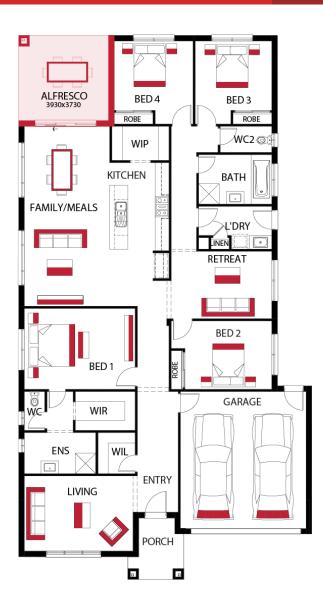

#### Pegasus 1427 🚍 4 💽 2 🚗 2 Lot 3 Solera Court , Monsants , Maiden Gully

<mark>номе size</mark> 27 SQS LAND SIZE

1,500 m

PRICED FROM \$882,000

#### The Harmac Way

- ✓ 20mm stone benchtops
- 25 year structural warranty
- ✓ 2590mm high ceilings to ground floor
- ✓ 900mm European appliances
- ✓ Air-conditioning
- 🗸 Brick Infills
- Dishwasher
- ✓ Double Glazed Windows
- Downlights Throughout
- Fixed site cost
- Floor coverings throughout
- ✓ Tiled shower bases