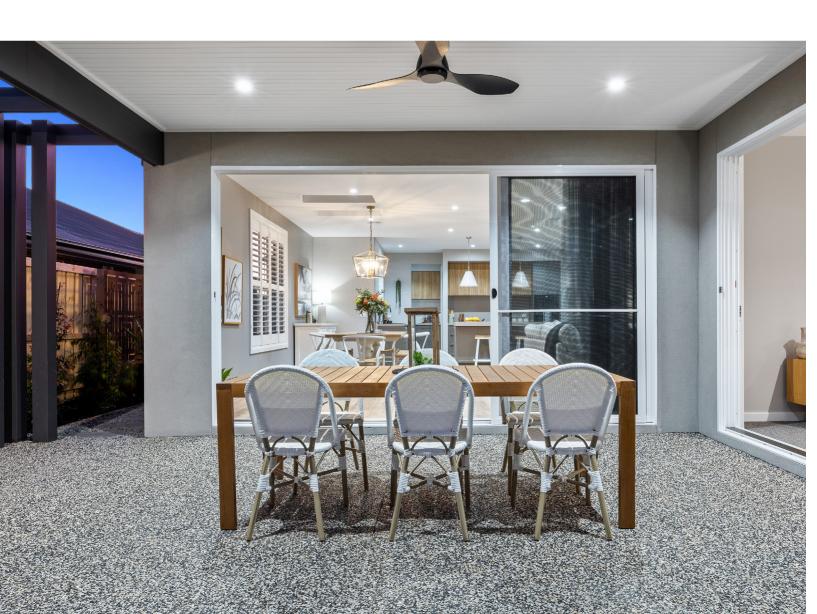

Décor items such as high ceilings, downlights throughout and stone benchtops to kitchen plus floor coverings and tiled shower bases are all included – in every home.

Expect to create a streetscape to be the envy of your neighbours with a stylish colourthrough-driveway and exterior rendered hebel with metal roof as standard inclusions with your new home.

| General                |                                                                                                                                                                                                                                                                                                                                                                                                                                                                                                                                                  |  |
|------------------------|--------------------------------------------------------------------------------------------------------------------------------------------------------------------------------------------------------------------------------------------------------------------------------------------------------------------------------------------------------------------------------------------------------------------------------------------------------------------------------------------------------------------------------------------------|--|
| Floor Coverings        | <ul> <li>+ Builders range Category 1 laminated timber flooring to entry, hallway, kitchen, meals and family (design specific)</li> <li>+ Carpet to all bedrooms and 2<sup>nd</sup> living/ Rumpus/ Theatre/ Study (design specific)</li> <li>+ Wall tiles to kitchen, bathroom, powder room, ensuite and laundry (as per working drawings)</li> <li>+ Skirting tiles to bathroom, ensuite, powder room and laundry (as per working drawings).</li> <li>+ MDF rises to stairs, closed tread with MDF/timber handrail (design specific)</li> </ul> |  |
| Heating                | + Gas ducted heating (unit in roof space)                                                                                                                                                                                                                                                                                                                                                                                                                                                                                                        |  |
| Ceilings               | + 2590mm (overall plate) standard ceiling height to ground floor<br>+ 2440mm (overall plate) standard ceiling height to first floor                                                                                                                                                                                                                                                                                                                                                                                                              |  |
| Fixing                 | + 67mm MDF square dressed skirting and 67mm square dressed architraves<br>+ Hinged flush panel doors<br>+ Lever passage sets and linen fixed handles<br>+ Framed vinyl sliding robe doors to built in wardrobes and linen (design specific)                                                                                                                                                                                                                                                                                                      |  |
| Plaster                | + 75mm cove cornice                                                                                                                                                                                                                                                                                                                                                                                                                                                                                                                              |  |
| 3-coat Paint<br>System | + Low sheen acrylic to external timber work<br>+ Low sheen acrylic to internal walls<br>+ Flat acrylic to ceiling<br>+ Gloss finish to internal wood work<br>+ Gloss finish to front entry and internal doors                                                                                                                                                                                                                                                                                                                                    |  |
| Electrical             | <ul> <li>+ Downlights throughout, to living and bedrooms (design specific)</li> <li>+ 2No. TV points (does not include an antenna)</li> <li>+ 2No. Phone points</li> <li>+ 2No. Data points</li> <li>+ Smoke detectors</li> <li>+ Upgraded lconic power points</li> <li>+ Batten light points</li> <li>+ External light point to porch</li> <li>+ External waterproof light</li> </ul>                                                                                                                                                           |  |