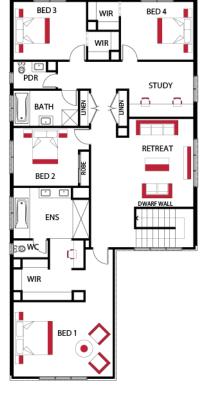

Gemini 1444 🚍 4 💽 2.5 🚗 2 Lot 5 Solera Court , Monsants , Maiden Gully HOME SIZE 44 SQS 2

### PRICED FROM \$1,051,000

- ✓ 20mm stone benchtops
- ✓ 3-coat paint system
- ✓ Dishwasher
- ✓ Fixed site cost

Craig Roberts 0428724607 craig.roberts@harmachomes.com.au

harmachomes.com.au

#### The Harmac Way

- 25 year structural warranty
- ✓ 900mm European appliances
- Double Glazed Windows
- Floor coverings throughout
- ✓ 2590mm high ceilings to ground floor
- 🗸 Brick Infills
- Downlights Throughout
- Tiled shower bases