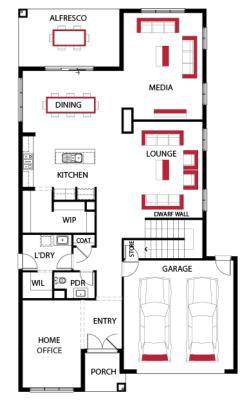

Denver 1427 🚔 4 🔀 2 🚔 2 Lot 4 Solera Court , Monsants , Maiden Gully номе size 27 SQS

1,500 m

PRICED FROM \$873,000

#### The Harmac Way

- ✓ 20mm stone benchtops
- 25 year structural warranty
- ✓ 2590mm high ceilings to ground floor
- ✓ 900mm European appliances
- ✓ Air-conditioning
- 🗸 Brick Infills
- Dishwasher
- ✓ Double Glazed Windows
- Downlights Throughout
- ✓ Fixed site cost
- Floor coverings throughout
- Tiled shower bases