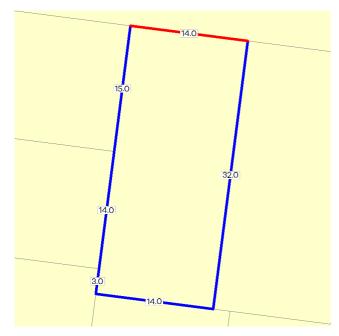

### SITE DIMENSIONS

All dimensions and areas are approximate. They may not agree with those shown on a title or plan.

# **Area:** 448 sq. m Perimeter: 92 m For this property: Site boundaries - Road frontages Dimensions for individual parcels require a separate search, but dimensions for individual units are generally not available.

Calculating the area from the dimensions shown may give a different value to the area shown above

For more accurate dimensions get copy of plan at <u>Title and Property</u> Certificates