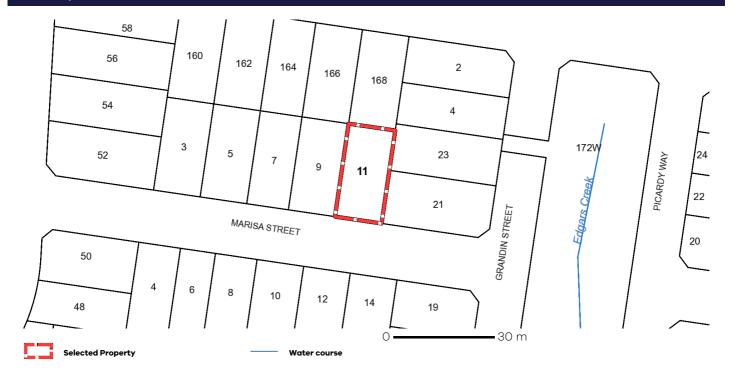

ning which are the authoritative source for all Property Planning information.

The Planning Property Report for this property can found here - Planning Property Report

Planning Property Reports can be found via these two links

Vicplan https://mapshare.vic.gov.au/vicplan/

Property and parcel search https://www.land.vic.gov.au/property-and-parcel-search

Copyright ® - State Government of Victoria
Disclaimer: This content is provided for information purposes only. No claim is made as to the accuracy or authenticity of the content. The Victorian Government does not accept any liability to any person for the information provided.

Read the full disclaimer at <a href="https://www.deeca.vic.gov.au/disclaimer">https://www.deeca.vic.gov.au/disclaimer</a>

## **PROPERTY REPORT**



## Area Map