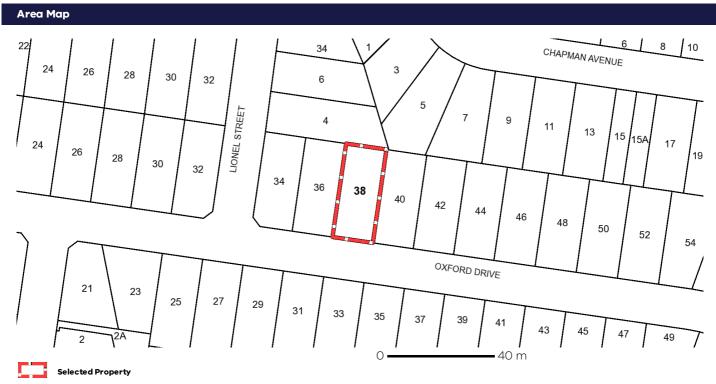

#### **PROPERTY DETAILS**

Address: 38 OXFORD DRIVE THOMASTOWN 3074

Lot and Plan Number: Lot 19 LP98100 Standard Parcel Identifier (SPI): 19\LP98100

Local Government Area (Council): WHITTLESEA www.whittlesea.vic.gov.gu

Council Property Number: 149948

Directory Reference: Melway 9 D8