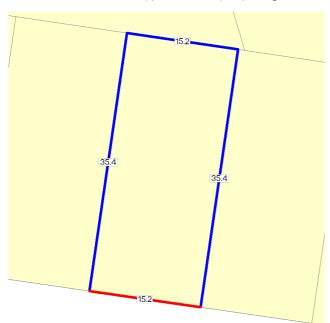

#### SITE DIMENSIONS

All dimensions and areas are approximate. They may not agree with those shown on a title or plan.

**Area:** 539 sq. m Perimeter: 101 m For this property: Site boundaries Road frontages

Dimensions for individual parcels require a separate search, but dimensions for individual units are generally not available.

Calculating the area from the dimensions shown may give a different value to the area shown above

For more accurate dimensions get copy of plan at <u>Title and Property</u> Certificates