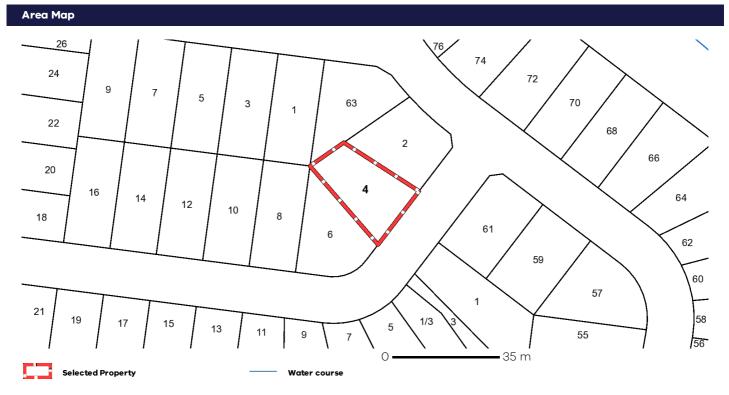

#### **PROPERTY DETAILS**

Address: **4 HEATHER AVENUE THOMASTOWN 3074** 

Lot and Plan Number: Lot 13 LP85630 Standard Parcel Identifier (SPI): 13\LP85630

Local Government Area (Council): WHITTLESEA www.whittlesea.vic.gov.gu

Council Property Number: 286153

Directory Reference: Melway 8 G8