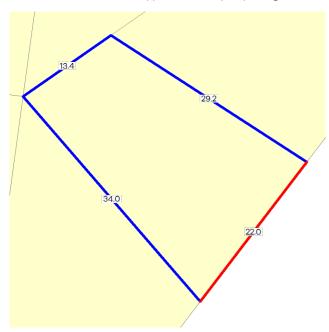

#### SITE DIMENSIONS

All dimensions and areas are approximate. They may not agree with those shown on a title or plan.

**Area:** 547 sq. m Perimeter: 99 m For this property: Site boundaries Road frontages

Dimensions for individual parcels require a separate search, but dimensions for individual units are generally not available.

Calculating the area from the dimensions shown may give a different value to the area shown above

For more accurate dimensions get copy of plan at <u>Title and Property</u> Certificates